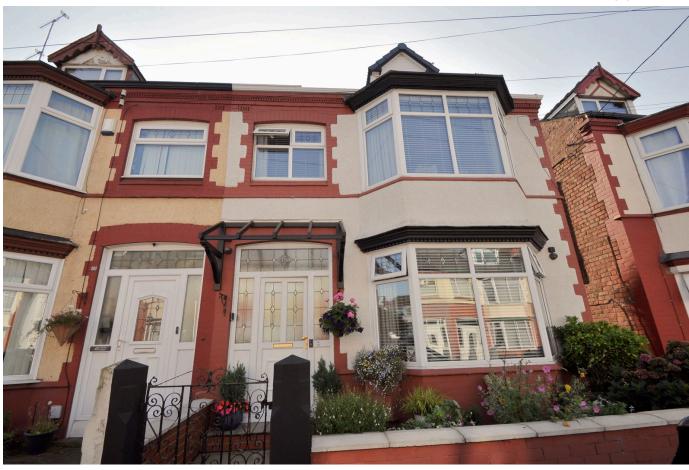

## **Turret Road, Wallasey**

£250,000 Council Tax Band B EPC Rating D

Much improved and well loved, this good-sized four-bedroom property set across three well planned floors, would make a wonderful family home; especially as it boasts a delightful South facing rear garden where families can enjoy time together over the summer months along with a stylish breakfast kitchen! Situated near to the amenities in Liscard where there are frequent bus routes, ASDA supermarket and a good range of local shops. Interior: vestibule, inviting hallway, living room, dining room and kitchen on the ground floor. Off the first-floor landing there are three bedrooms and bathroom, with a further bedroom on the top floor. Complete with uPVC double glazing and gas central heating system. Exterior: lovely South rear garden area and pleasant front approach. Quick viewing is highly recommended!