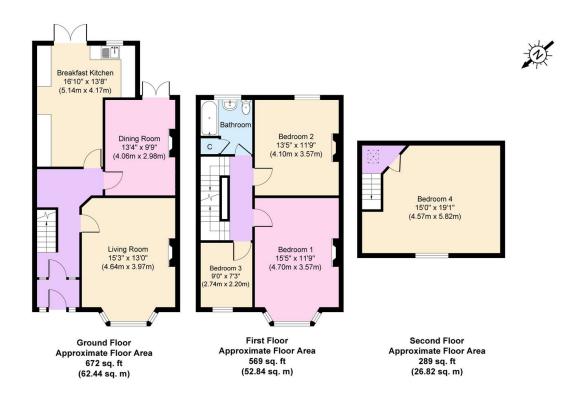

## **Turret Road, Wallasey**

£250,000 Council Tax Band B EPC Rating D

Much improved and well loved, this good-sized four-bedroom property set across three well planned floors, would make a wonderful family home; especially as it boasts a delightful South facing rear garden where families can enjoy time together over the summer months along with a stylish breakfast kitchen! Situated near to the amenities in Liscard where there are frequent bus routes, ASDA supermarket and a good range of local shops. Interior: vestibule, inviting hallway, living room, dining room and kitchen on the ground floor. Off the first-floor landing there are three bedrooms and bathroom, with a further bedroom on the top floor. Complete with uPVC double glazing and gas central heating system. Exterior: lovely South rear garden area and pleasant front approach. Quick viewing is highly recommended!