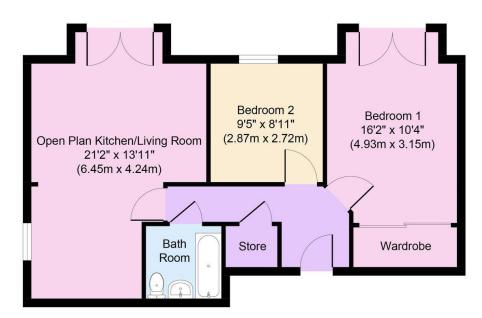

## Hillcrest Court, Breck Road

£95,000 \( \begin{align\*} \begin{ali

Set on the ground floor level of this purpose build apartment block is this two bedroom apartment. Situated in a great location close to a range of amenities and services in Wallasey including good schools and shops and having easy access to transport links nearby via Merseyrail train stations and public bus routes, as well as being close to commuter links to the M53 motorway and Liverpool Kingsway tunnel. Having been well cared for by the current owner the apartment offers secure communal entrance with intercom system, inner hallway, open plan living/kitchen, two bedrooms, shower room, uPVC double glazing and off road parking.

## **Key Features**

- · Two Bed Ground Floor
- Well Appointed Kitchen & Bathroom
- · EPC Rating C
- •
- •

- · Handy Location For Motorway
- · Council Tax Band A
- .
- •
- •

Ground Floor Approximate Floor Area 620 sq. ft (57.59 sq. m)