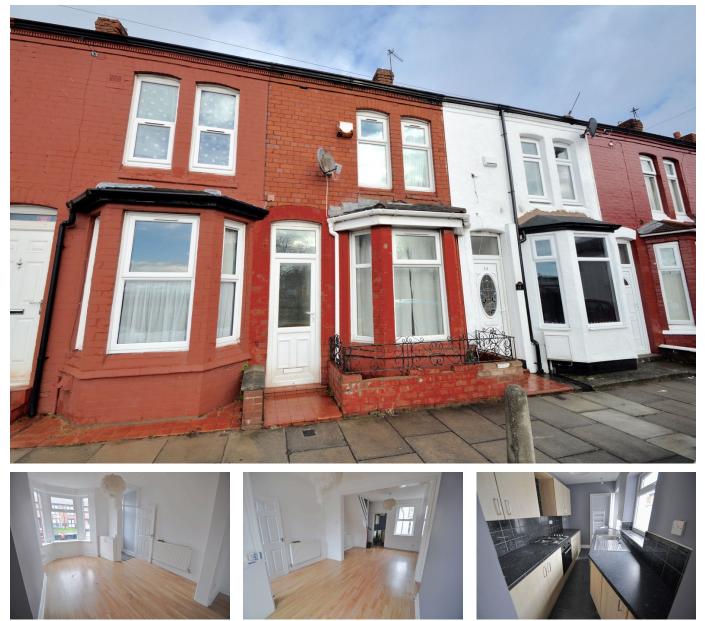

## New Street, Wallasey

£680PCM (Deposit: £784)

🛤 2 💁 1 🚘 1

Tax Band: A Furnished: Unfurnished Council Tax Band A EPC Rating C

Available for immediate occupation is this two bedroom mid terraced home which would make an ideal home having been recently redecorated! Set in a convenient location only a short walk to the local shops in Poulton and well placed for the amenities in Liscard. Close to frequent bus routes, Mersey Ferry and local schooling. Excellent base for commuting being close to Birkenhead Docks, Kingsway Liverpool tunnel and M53 motorway. Interior: porch, inviting hallway, living room and open plan dining area which opens into the kitchen on the ground floor.

100 Wallasey Road Wallasey Merseyside CH44 2AE www.harperandwoods.com sales@harperandwoods.com 0151 639 3399

Off the first floor landing there are the two bedrooms and family bathroom. Exterior: pleasant rear courtyard garden. Do not delay in booking a viewing for this lovely home!