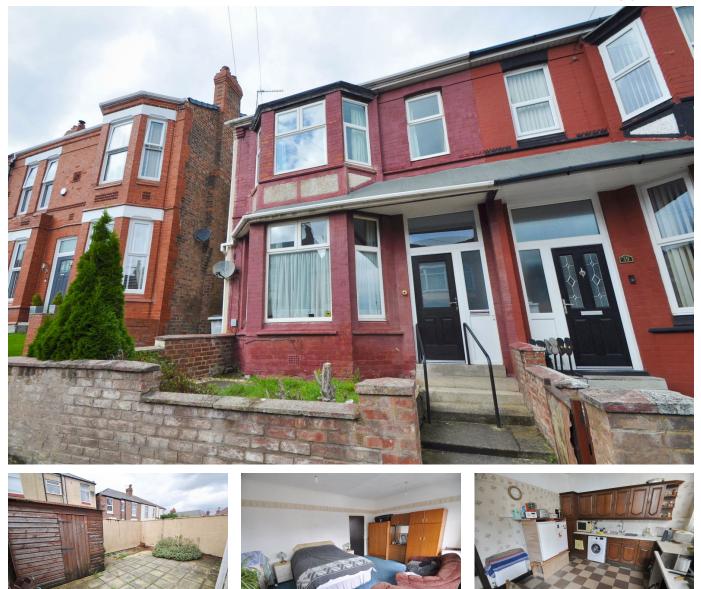

## Denton Drive, Wallasey

£220,000 Council Tax Band B EPC Rating D

🍋 4 💾 1 🚘 3

With a real family feel throughout with lots of original features, this spacious four-bedroom semidetached home is set across three floors. Interior: vestibule, inviting hallway, living room, sitting/ dining room and dining kitchen on the ground floor. Off the first-floor landing there is a large master bedroom, two further bedrooms and the bathroom. The fourth bedroom can be found on the upper floor. Exterior: sunny rear garden that enjoys the afternoon and evening sunshine, paved for ease of maintenance. Complete with uPVC double glazing, gas central heating and external rear insulation.