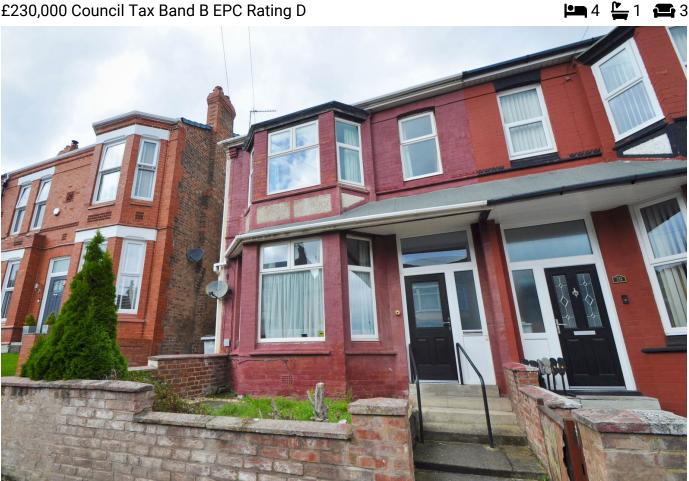

## **Denton Drive, Wallasey**

£230,000 Council Tax Band B EPC Rating D

With a real family feel throughout with lots of original features, this spacious four-bedroom semidetached home is set across three floors. In a prime location not far from the local shops. Interior: vestibule, inviting hallway, living room, sitting/dining room and dining kitchen on the ground floor. Off the first-floor landing there is a large master bedroom, two further bedrooms and the bathroom. The fourth bedroom can be found on the upper floor. Exterior: sunny rear garden that enjoys the afternoon and evening sunshine, paved for ease of maintenance. Complete with uPVC double glazing, gas central heating and external rear insulation. This property is a must view for sure, do not delay in booking a viewing!