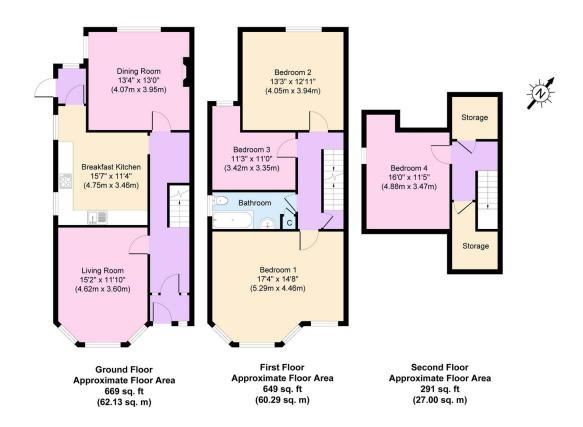

## **Denton Drive, Wallasey**

£230,000 Council Tax Band B EPC Rating D

With a real family feel throughout with lots of original features, this spacious four-bedroom semidetached home is set across three floors. In a prime location not far from the local shops. Interior: vestibule, inviting hallway, living room, sitting/dining room and dining kitchen on the ground floor. Off the first-floor landing there is a large master bedroom, two further bedrooms and the bathroom. The fourth bedroom can be found on the upper floor. Exterior: sunny rear garden that enjoys the afternoon and evening sunshine, paved for ease of maintenance. Complete with uPVC double glazing, gas central heating and external rear insulation. This property is a must view for sure, do not delay in booking a viewing!