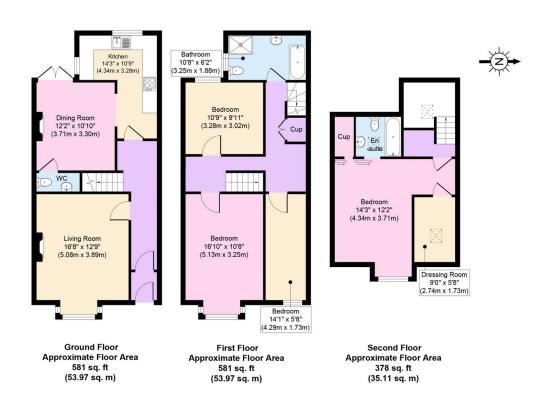

## Colville Road, Wallasey

£295,000 Council Tax Band B EPC Rating E

🍋 4 🚰 2 🚘 2

This is truly a fantastic and spacious semi detached family home, having been tastefully upgraded by its current owners and is certainly a true credit to them for sure. It really is a property which is ready for you to just drop your furniture in and enjoy the hassle free years ahead. Set over three floors and boasting two bathrooms and three toilets and just wait until you see the master suite on the second floor. Situated only a short walk into Liscard. Interior: porch, hallway, living room, dining room and quality kitchen, plus orangery on the ground floor. Off the first floor landing there are the three bedrooms and a delightful family bathroom. Upon the second floor you will find the master suite complete with a dressing room and en-suite bathroom. Exterior: front garden and an easily maintained rear garden. Viewing is essential!

## **Key Features**

.

- Four Beds Over Three Floors
- A Must See
- Council Tax Band B
- Floorplan: Please note an Orangery has since been added.

- Beautifully Presented
- Two Bathrooms & Three Toilets
- EPC Rating E