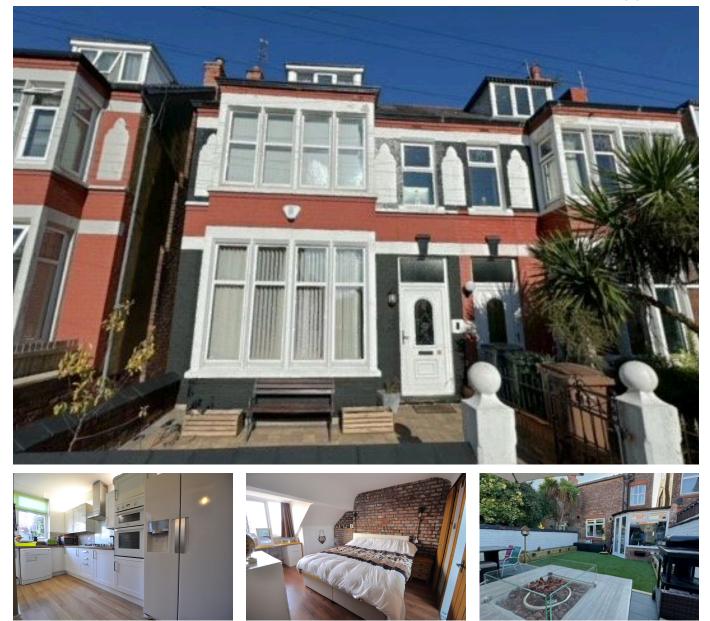

## Colville Road, Wallasey

£295,000 Council Tax Band B EPC Rating E

🍋 4 🚰 2 🚘 2

This is truly a fantastic and spacious semi detached family home, having been tastefully upgraded by its current owners and is certainly a true credit to them for sure. It really is a property which is ready for you to just drop your furniture in and enjoy the hassle free years ahead. Set over three floors and boasting two bathrooms and three toilets and just wait until you see the master suite on the second floor. Situated only a short walk into Liscard. Interior: porch, hallway, living room, dining room and quality kitchen, plus orangery on the ground floor. Off the first floor landing there are the three bedrooms and a delightful family bathroom. Upon the second floor you will find the master suite complete with a dressing room and en-suite bathroom. Exterior: front garden and an easily maintained rear garden. Viewing is essential!

## **Key Features**

.

- Four Beds Over Three Floors
- A Must See
- Council Tax Band B
- Floorplan: Please note an Orangery has since been added.

- Beautifully Presented
- Two Bathrooms & Three Toilets
- EPC Rating E