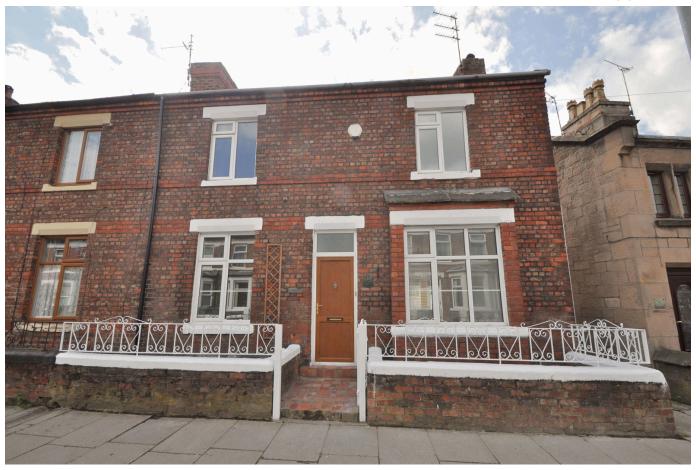

## Manor Road, Wallasey

£185,000 Council Tax Band A EPC Rating E

If you are looking for a place to drop in furniture, unpack boxes and start enjoying, then this is the one for you! This stunning two bedroom, double fronted end row cottage has been fully refurbished to a high standard throughout with an open plan kitchen diner, stylish bathroom and sunny rear garden. An ideal purchase for a first-time buyer, buy to let investor or someone looking to downsize into a turn-key abode, especially as it is being sold with no chain. Interior: hallway, living room, dining room and kitchen to the ground floor. Upstairs are two double bedrooms and bathroom. Complete with uPVC double glazing and gas central heating system having newly installed boiler. Viewing is highly recommended; do not delay!