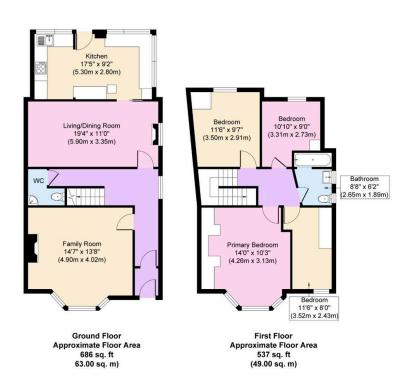

## Valkyrie Road, Wallasey

£220,000 Council Tax Band A EPC Rating D

Extended and spacious, this four bedroom semi detached home is ready to just drop in your furniture and start enjoying! Being sold with no going chain, this ideal family home has the benefit of off road parking and sunny garden, which is a real plus point for sure! Located in the centre of Liscard so near to services and amenities including frequent bus routes to New Brighton, Birkenhead and Liverpool on nearby Wallasey Road. Interior: vestibule, welcoming hallway, WC, living room, dining/sitting room and breakfast kitchen on the ground floor. Off the first floor landing there are the four bedrooms and family bathroom. Exterior: sunny rear garden and driveway to the front. Complete with uPVC double glazing and gas central heating. Internal inspection is highly recommended to appreciate in full.