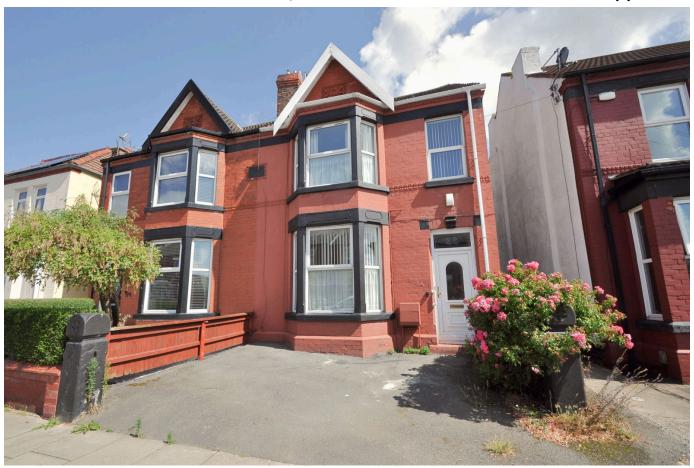

## Valkyrie Road, Wallasey

£220,000 Council Tax Band A EPC Rating D

Extended and spacious, this four bedroom semi detached home is ready to just drop in your furniture and start enjoying! Being sold with no going chain, this ideal family home has the benefit of off road parking and sunny garden, which is a real plus point for sure! Located in the centre of Liscard so near to services and amenities including frequent bus routes to New Brighton, Birkenhead and Liverpool on nearby Wallasey Road. Interior: vestibule, welcoming hallway, WC, living room, dining/sitting room and breakfast kitchen on the ground floor. Off the first floor landing there are the four bedrooms and family bathroom. Exterior: sunny rear garden and driveway to the front. Complete with uPVC double glazing and gas central heating. Internal inspection is highly recommended to appreciate in full.