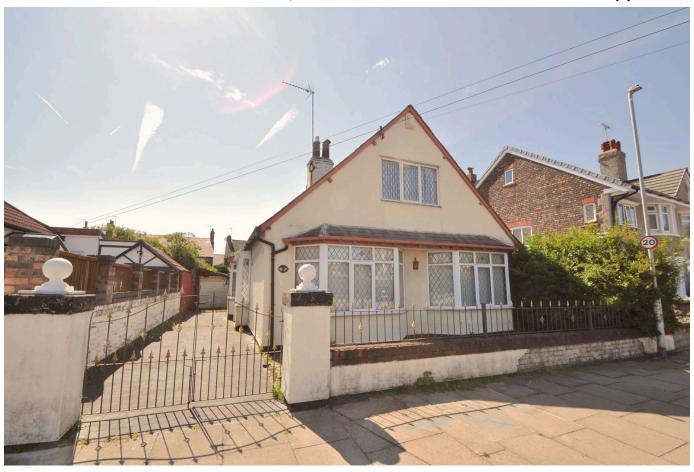

## Lymington Road, Wallasey

£275,000 Council Tax Band D EPC Rating E

With spacious rooms and lovely features, this delightful three bedroom detached dormer bungalow is being sold with no chain. Boasting a driveway and garage along with a sunny rear garden, this really is a great home for a family. Interior: hallway, living area, dining room, breakfast kitchen, shower room and bedroom on the ground floor. Off the first-floor landing there are the two bedrooms, with one having dressing room/office space and WC. Complete with uPVC double glazing and gas central heating system. Exterior: pleasant rear garden area, driveway and garage. Viewing is highly recommended so be quick to view!

## **Key Features**

- Three Bed Detached Dormer Bungalow
- · Sold With No Chain
- · Rear Garden, Driveway and Garage
- · Council Tax Band D

• EPC Rating E

•

•

•

•

•