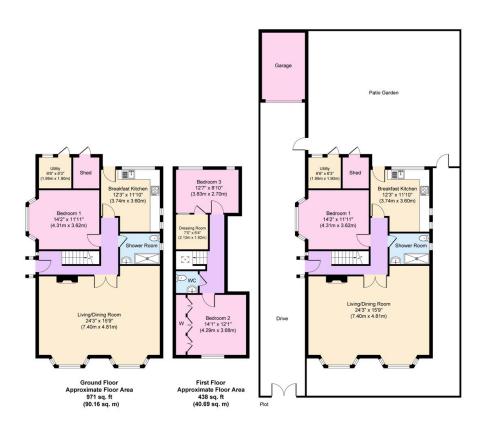

## Lymington Road, Wallasey

£275,000 Council Tax Band D EPC Rating E

With spacious rooms and lovely features, this delightful three bedroom detached dormer bungalow is being sold with no chain. Boasting a driveway and garage along with a sunny rear garden, this really is a great home for a family. Interior: hallway, living area, dining room, breakfast kitchen, shower room and bedroom on the ground floor. Off the first-floor landing there are the two bedrooms, with one having dressing room/office space and WC. Complete with uPVC double glazing and gas central heating system. Exterior: pleasant rear garden area, driveway and garage. Viewing is highly recommended so be quick to view!

## **Key Features**

- Three Bed Detached Dormer Bungalow
- · Sold With No Chain
- · Rear Garden, Driveway and Garage
- · Council Tax Band D

• EPC Rating E

•

•

•

•

•