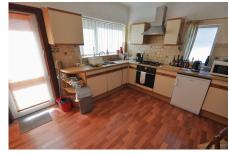

## Lymington Road, Wallasey

£275,000 Council Tax Band D EPC Rating E

With spacious rooms and lovely features, this delightful three bedroom detached dormer bungalow is being sold with no chain. Boasting a driveway and garage along with a sunny rear garden, this really is a great home for a family. Interior: hallway, living area, dining room, breakfast kitchen, shower room and bedroom on the ground floor. Off the first-floor landing there are the two bedrooms, with one having dressing room/office space and WC. Complete with uPVC double glazing and gas central heating system. Exterior: pleasant rear garden area, driveway and garage. Viewing is highly recommended so be quick to view!