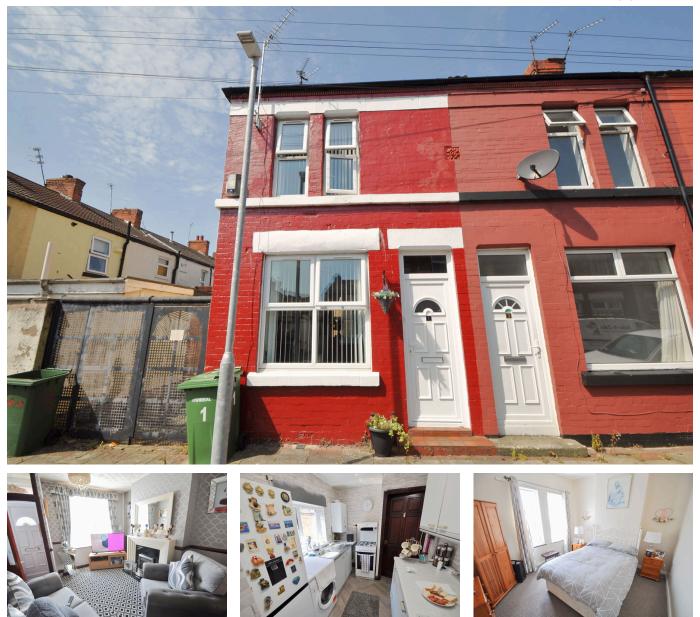

## Acacia Grove, Wallasey

£80,000 Council Tax Band A EPC Rating D

🍋 2 🚰 1 🚘 2

What an excellent investment opportunity! This two-bedroom end row residence is being sold with a tenant in situ and should be of interest to those wanting a hassle-free investment or wanting to add to their property portfolio. Set in a convenient location, only a short walk to the local shops in Poulton and also the nearby amenities in Liscard; this includes a handy Tesco Express. Interior: hallway, living room, dining room and kitchen plus bathroom on the ground floor. Off the first-floor landing there are the two bedrooms. Complete with uPVC double glazing, and gas central heating system. Exterior: good-sized and sunny rear courtyard garden. Quick viewing is highly recommended to appreciate in full!

## **Key Features**

- Two Mid End Row Home
- Well Maintained
- EPC Rating D

- Sold With Tenant In Situ
- Council Tax Band A
- •
- .

100 Wallasey Road Wallasey Merseyside CH44 2AE www.harperandwoods.com sales@harperandwoods.com 0151 639 3399