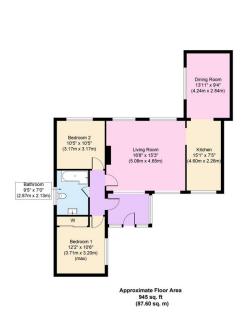

## Harrow Close, Wallasey

£289,995 Council Tax Band D EPC Rating D

An absolutely immaculate two-bedroom bungalow which is a true credit to its current owners. No stone has been left unturned and this home really does have that 'drop your furniture in feel' having driveway, lovely gardens and a beautiful re-fitted kitchen. Situated in a favoured location near to the great range of amenities in both Liscard and Wallasey Village, including shops, public transport routes and highly regarded schooling. Also, just a short drive to commuter links via the M53 and Liverpool tunnel. Interior: porch, hallway, living room, kitchen, dining/sitting room two bedrooms and family bathroom. Complete with uPVC double glazing and gas central heating. Exterior: sunny rear garden, pleasant front area, and driveway. Viewing is highly recommended!