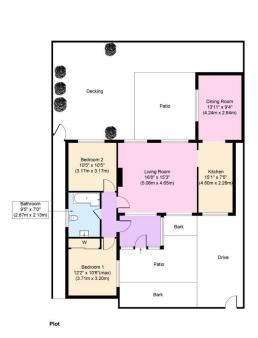

## Harrow Close, Wallasey

£289,995 Council Tax Band D EPC Rating D

An absolutely immaculate two-bedroom bungalow which is a true credit to its current owners. No stone has been left unturned and this home really does have that 'drop your furniture in feel' having driveway, lovely gardens and a beautiful re-fitted kitchen. Situated in a favoured location near to the great range of amenities in both Liscard and Wallasey Village, including shops, public transport routes and highly regarded schooling. Also, just a short drive to commuter links via the M53 and Liverpool tunnel. Interior: porch, hallway, living room, kitchen, dining/sitting room two bedrooms and family bathroom. Complete with uPVC double glazing and gas central heating. Exterior: sunny rear garden, pleasant front area, and driveway. Viewing is highly recommended!