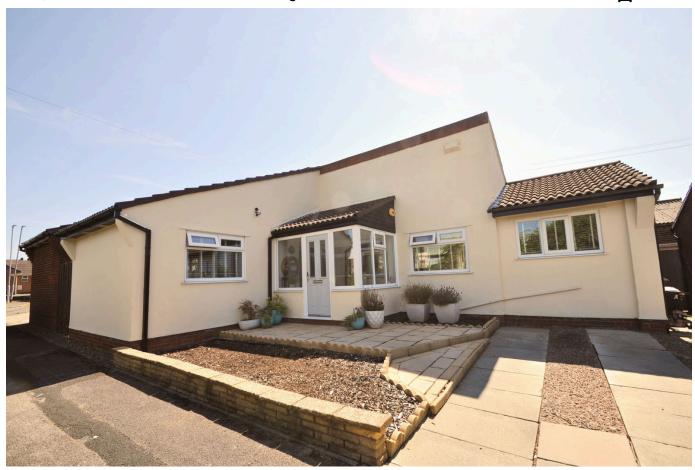

## Harrow Close, Wallasey

£289,995 Council Tax Band D EPC Rating D

An absolutely immaculate two-bedroom bungalow which is a true credit to its current owners. No stone has been left unturned and this home really does have that 'drop your furniture in feel' having driveway, lovely gardens and a beautiful re-fitted kitchen. Situated in a favoured location near to the great range of amenities in both Liscard and Wallasey Village, including shops, public transport routes and highly regarded schooling. Also, just a short drive to commuter links via the M53 and Liverpool tunnel. Interior: porch, hallway, living room, kitchen, dining/sitting room two bedrooms and family bathroom. Complete with uPVC double glazing and gas central heating. Exterior: sunny rear garden, pleasant front area, and driveway. Viewing is highly recommended!

## **Key Features**

- · Stunning Two Bed Bungalow
- · Stylish Fitted Kitchen
- EPC Rating D
- •
- •

- · Gardens and Driveway
- · Council Tax Band D
- •
- •
- •

Copyright V360 Ltd 2024 | www.houseviz.com