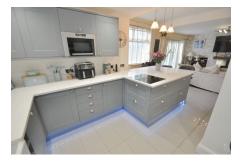

## **Grove Road, Wallasey**

£389,995 Council Tax D EPC Rating F (This was before refurb was carried out) 💾 5 📇 3

What a stunning four/five-bedroom semi-detached abode which would make a fantastic family home! This property has been beautifully upgraded by the current owner and internally boasts a stylish open plan kitchen diner, two bathrooms, downstairs WC and utility room. Outside there is a rear garden and off-road parking, as well as having had a new roof completed. Set in a sought-after location near to the amenities in Wallasey Village including handy shops. Interior: inviting hallway, office/bedroom five, living room, superb kitchen dining area, sitting area, utility room and WC on the ground floor. Off the first-floor split level landing there is the master bedroom with en-suite shower room, three further bedrooms and family bathroom. Exterior: driveway, front garden and lovely rear garden. Viewing is a must!