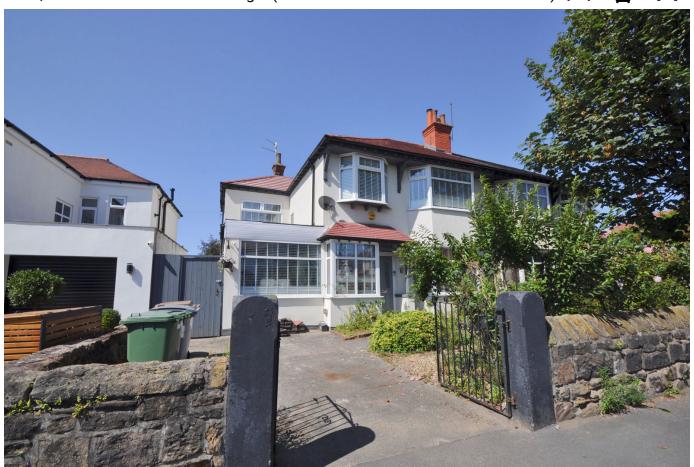

## **Grove Road, Wallasey**

£389,995 Council Tax D EPC Rating F (This was before refurb was carried out) 💾 5 📇 3

What a stunning four/five-bedroom semi-detached abode which would make a fantastic family home! This property has been beautifully upgraded by the current owner and internally boasts a stylish open plan kitchen diner, two bathrooms, downstairs WC and utility room. Outside there is a rear garden and off-road parking, as well as having had a new roof completed. Set in a sought-after location near to the amenities in Wallasey Village including handy shops. Interior: inviting hallway, office/bedroom five, living room, superb kitchen dining area, sitting area, utility room and WC on the ground floor. Off the first-floor split level landing there is the master bedroom with en-suite shower room, three further bedrooms and family bathroom. Exterior: driveway, front garden and lovely rear garden. Viewing is a must!