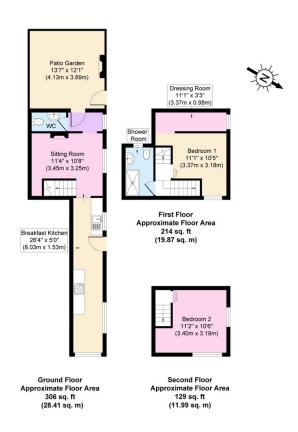

## Mariners Road, New Brighton

£295,000 Council Tax Band D EPC Rating D

Built in 1864 and steeped in history 'The Boathouse' has been lovingly and beautifully restored, turning it into this truly adorable two-bedroom cottage. Currently being run as a busy 5-star Airbnb with the décor reflecting the coastal theme of New Brighton. This makes this purchase a fantastic investment opportunity for someone, but equally appealing to those who want to settle in their own home just a 1-minute stroll down to the promenade. Sitting on the River Mersey with superb views of the iconic Liverpool waterfront. Set over three floors incorporating a breakfast kitchen, living room, rear hall, two bedrooms, dressing room, shower room and rear 'yarden'. The original features are abundant with tasteful upgrades including uPVC double glazing and central heating. Being sold with no chain, other than the existing bookings.