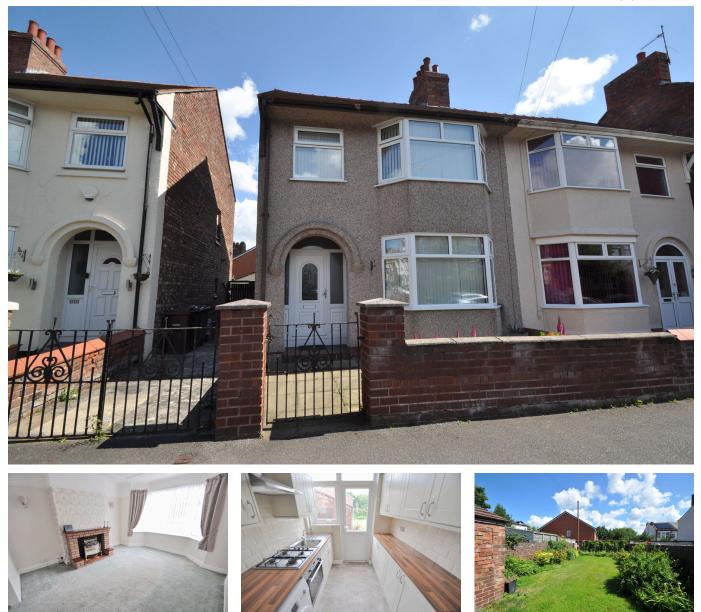

## Stringhey Road, Wallasey

£189,950 Council Tax Band B EPC Rating D

🍋 3 💾 1 🚘 2

This must see property is ready for a family to drop in their furniture and start enjoying! Sold with no chain, this very well kept three bedroom semi detached family home has the benefit of a shared driveway to the front and good sized sunny rear garden to the rear. Interior: inviting hallway, dining room, living room and kitchen on the ground floor. Off the good sized first floor landing there are the three bedrooms and bathroom. Exterior: good sized sunny garden to the rear. Complete with uPVC double glazing and gas central heating system. Internal inspection is highly recommended so contact the office today to book in your viewing!

## **Key Features**

- Three Bed Semi Detached Home
- Garden and Shared Driveway
- EPC Rating D

- Sold With No Chain
- Council Tax Band B
- · ·
- . .

Copyright V360 Ltd 2024 | www.houseviz.com

100 Wallasey Road Wallasey Merseyside CH44 2AE www.harperandwoods.com sales@harperandwoods.com 0151 639 3399