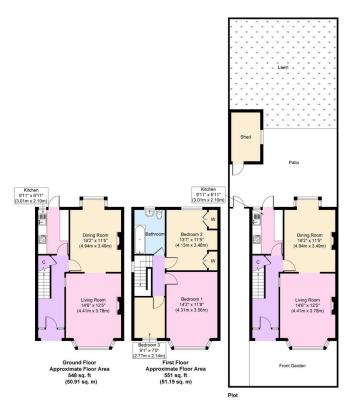

## Stringhey Road, Wallasey

£189,950 Council Tax Band B EPC Rating D

🍋 3 💾 1 🚘 2

This must see property is ready for a family to drop in their furniture and start enjoying! Sold with no chain, this very well kept three bedroom semi detached family home has the benefit of a shared driveway to the front and good sized sunny rear garden to the rear. Interior: inviting hallway, dining room, living room and kitchen on the ground floor. Off the good sized first floor landing there are the three bedrooms and bathroom. Exterior: good sized sunny garden to the rear. Complete with uPVC double glazing and gas central heating system. Internal inspection is highly recommended so contact the office today to book in your viewing!

## **Key Features**

- Three Bed Semi Detached Home
- Garden and Shared Driveway
- EPC Rating D

- Sold With No Chain
- Council Tax Band B
- · ·
- . .

Copyright V360 Ltd 2024 | www.houseviz.com

100 Wallasey Road Wallasey Merseyside CH44 2AE www.harperandwoods.com sales@harperandwoods.com 0151 639 3399