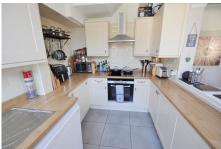

## Monmouth Road, Wallasey

£230,000 Council Tax Band B EPC Rating D

Immaculate and much improved this three bedroom semi-detached residence which has a real welcoming feel throughout! A home you can drop your furniture into and start to enjoy for many years to come; this ideal family home also benefits from a sunny rear garden, uPVC double glazing and gas central heating system. Interior: inviting hallway, living room, dining room and well planned kitchen on the ground floor. Off the first floor landing there are the three bedrooms and bathroom. Exterior: sunny rear garden and pleasant front approach. Viewing is essential to appreciate this lovely home in full; do not delay in contacting our office to organise your viewing!