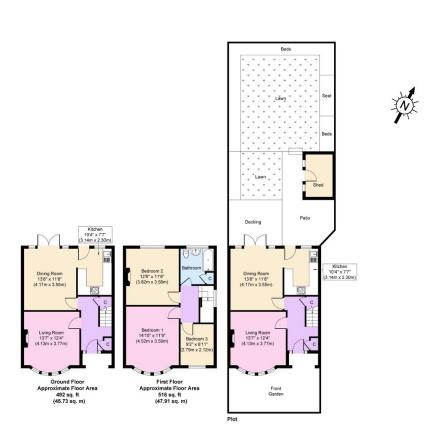

## Monmouth Road, Wallasey

£230,000 Council Tax Band B EPC Rating D

Immaculate and much improved this three bedroom semi-detached residence which has a real welcoming feel throughout! A home you can drop your furniture into and start to enjoy for many years to come; this ideal family home also benefits from a sunny rear garden, uPVC double glazing and gas central heating system. Interior: inviting hallway, living room, dining room and well planned kitchen on the ground floor. Off the first floor landing there are the three bedrooms and bathroom. Exterior: sunny rear garden and pleasant front approach. Viewing is essential to appreciate this lovely home in full; do not delay in contacting our office to organise your viewing!

## **Key Features**

- · Three Bed Semi Detached Home
- · Tastefully Decorated Throughout

· Sunny Rear Garden

· Council Tax Band B

• EPC Rating D

•

•

.