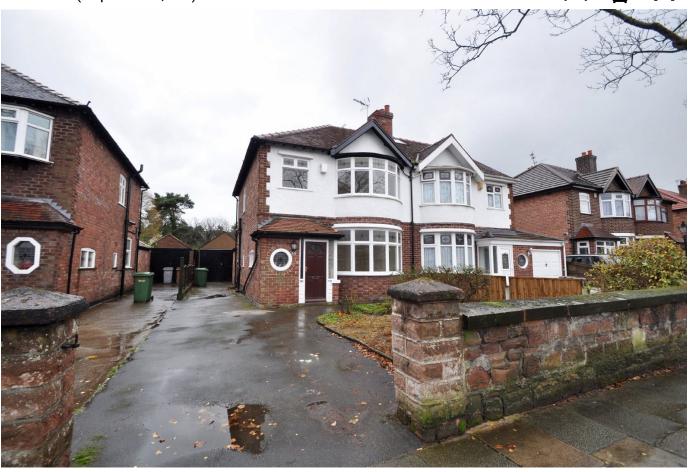

## Allport Road, Bromborough

£995PCM (Deposit: £1,125)

Tax Band: C Furnished: Unfurnished Council Tax Band C EPC RATING D

Modern kitchen and stylish bathroom, with tasteful decor throughout, freshly laid flooring and many more improvements this three bedroom semi detached would make a perfect family home. Situated in a highly regarded residential area, within the catchment areas of Christ the King and Raeburn Primary Schools and not far from an abundance of local shops and amenities available in Bromborough Village. The property benefits from having easy access to A41 and M53 Motorway and Bromborough train station is only a short distance away also providing excellent transport links to Liverpool & Chester. Interior: Hallway, living room, dining room and

modern breakfast kitchen to the ground floor and three bedrooms and modern bathroom to the first floor. To the exterior is a good sized rear garden, garage and off road parking. Be quick to view!