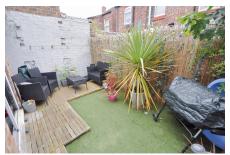

## Caldy Road, Wallasey

£110,000 Council Tax Band A EPC Rating E

In need of a little upgrading but already having uPVC double glazing and gas central heating alongside being extended, this two bedroom semi detached would be the perfect starter home or equally a great investment purchase for a buy to let investor. Situated in a convenient central location only a short walk into Liscard where there is a good range of local shops. Interior: hallway, living room, dining area, and kitchen plus bathroom on the ground floor. Off the first floor landing there are the two bedrooms. Complete with uPVC double glazing and gas central heating system. Exterior: enclosed rear garden. Viewing is highly recommended; do not delay in contacting our office today!