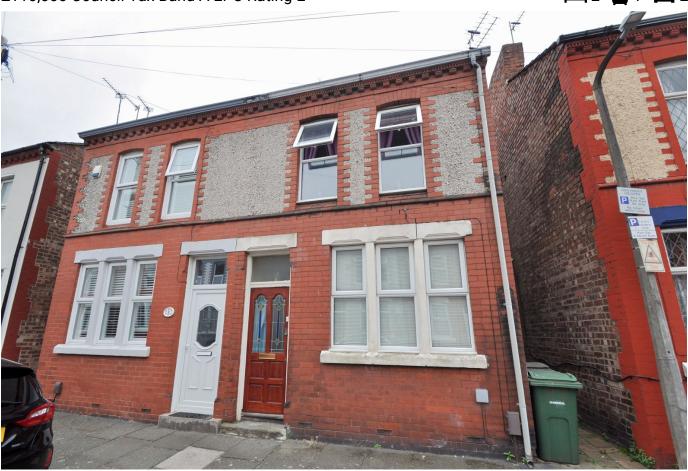

## Caldy Road, Wallasey

£110,000 Council Tax Band A EPC Rating E

In need of a little upgrading but already having uPVC double glazing and gas central heating alongside being extended, this two bedroom semi detached would be the perfect starter home or equally a great investment purchase for a buy to let investor. Situated in a convenient central location only a short walk into Liscard where there is a good range of local shops. Interior: hallway, living room, dining area, and kitchen plus bathroom on the ground floor. Off the first floor landing there are the two bedrooms. Complete with uPVC double glazing and gas central heating system. Exterior: enclosed rear garden. Viewing is highly recommended; do not delay in contacting our office today!