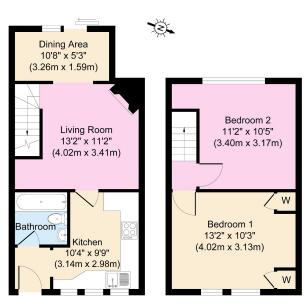

## Caldy Road, Wallasey

£110,000 Council Tax Band A EPC Rating E

In need of a little upgrading but already having uPVC double glazing and gas central heating alongside being extended, this two bedroom semi detached would be the perfect starter home or equally a great investment purchase for a buy to let investor. Situated in a convenient central location only a short walk into Liscard where there is a good range of local shops. Interior: hallway, living room, dining area, and kitchen plus bathroom on the ground floor. Off the first floor landing there are the two bedrooms. Complete with uPVC double glazing and gas central heating system. Exterior: enclosed rear garden. Viewing is highly recommended; do not delay in contacting our office today!

•

•

Ground Floor Approximate Floor Area 343 sq. ft (31.90 sq. m)

First Floor Approximate Floor Area 288 sq. ft (26.73 sq. m)

Copyright V360 Ltd 2024 | www.houseviz.com