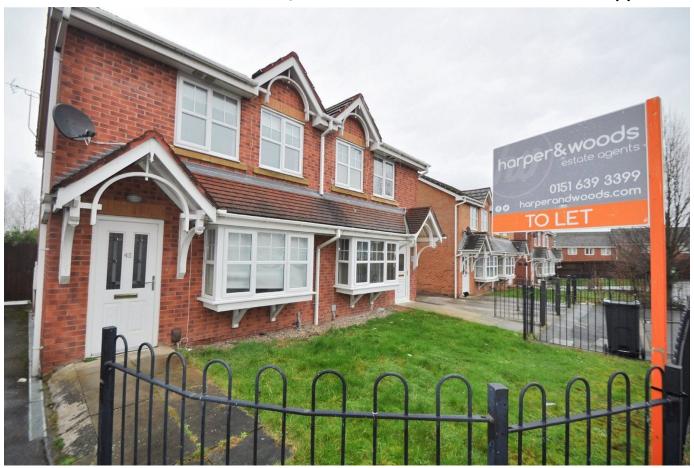

## **Tapestry Gardens Birkenhead**

£127,500 Council Tax Band C EPC Rating D

A fantastic family home! This three bedroom modern semi detached home has been tastefully improved and is ready just to drop your furniture in and start enjoying what it has to offer! It would also make a fantastic investment opportunity as it is situated in a prime rental area. The property briefly comprises: Hallway, lounge, dining kitchen and WC to the ground floor. To the first floor are the three bedrooms with the master having an en-suite and a stylish family bathroom. uPVC double glazing, gas central heating, driveway and gardens. Be quick to arrange your viewing today! \*Please note that these pictures were taken before the current tenants moved in\*

## **Key Features**

| Three Bed Semi Detached | <ul> <li>Driveway and Gardens</li> </ul> |
|-------------------------|------------------------------------------|
| Sold With No Chain      | Council Tax Band C                       |
| EPC Rating D            | •                                        |
| •                       | •                                        |
| •                       | •                                        |
|                         |                                          |
|                         |                                          |
|                         |                                          |
|                         |                                          |
|                         |                                          |
|                         |                                          |
|                         |                                          |
|                         |                                          |
|                         |                                          |
|                         |                                          |