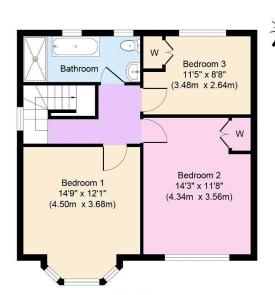

## **Broadway Avenue, Wallasey**

£279,995 Council Tax Band C EPC Rating D

With a stunning finish throughout, this beautiful three bedroom semi-detached residence is set in a much sought after cul-de-sac location. It offers a wonderful open plan kitchen/living space and a great rear garden, making it a superb home for a family. Situated only a short walk to the shops and amenities in Liscard and Wallasey Village including frequent transport links. Interior: hallway, living room, open plan kitchen sitting room, utility area and room for a WC on the ground floor. Up the freshly carpeted staircase to the first floor landing, the three bedrooms and tastefully refitted four piece bathroom can be found. Complete with uPVC double glazing and gas central heating system. Exterior: fantastic sunny rear garden with fantastic garden bar! Viewing is a must for this attractive home; be quick!

First Floor Approximate Floor Area 568 sq. ft (52.76 sq. m)

Copyright V360 Ltd 2020 | www.houseviz.com