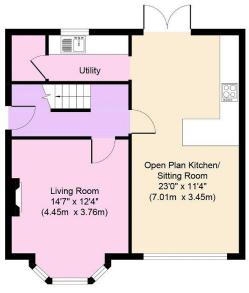

## **Broadway Avenue, Wallasey**

£279,995 Council Tax Band C EPC Rating D

With a stunning finish throughout, this beautiful three bedroom semi-detached residence is set in a much sought after cul-de-sac location. It offers a wonderful open plan kitchen/living space and a great rear garden, making it a superb home for a family. Situated only a short walk to the shops and amenities in Liscard and Wallasey Village including frequent transport links. Interior: hallway, living room, open plan kitchen sitting room, utility area and room for a WC on the ground floor. Up the freshly carpeted staircase to the first floor landing, the three bedrooms and tastefully refitted four piece bathroom can be found. Complete with uPVC double glazing and gas central heating system. Exterior: fantastic sunny rear garden with fantastic garden bar! Viewing is a must for this attractive home; be quick!

## **Key Features**

- · Three Bed Semi Detached
- · Excellent Sunny Garden
- · EPC Rating D
- •
- •

- · Superb Open Plan Kitchen
- · Council Tax Band C
- •
- •
- •

Ground Floor Approximate Floor Area 568 sq. ft (52.76 sq. m)