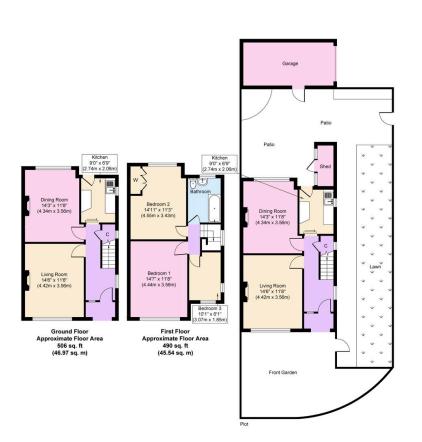

## Sandy Lane, Wallasey

£220,000 Council Tax Band C EPC Rating D

What a lovely family home set in a much sought after location being sold with no ongoing chain! This three bedroom semi-detached residence is set on a good sized plot with plenty of potential to extend (subject to approval), with a little updating throughout it would be perfect for a family to enjoy for years to come. Interior: hallway, living room, dining room and kitchen on the ground floor. Off the first floor landing there are the three bedrooms and bathroom. Complete with uPVC double glazing and gas central heating system. Exterior: delightful rear and side gardens and garage. Internal inspection is highly recommended; a must see!