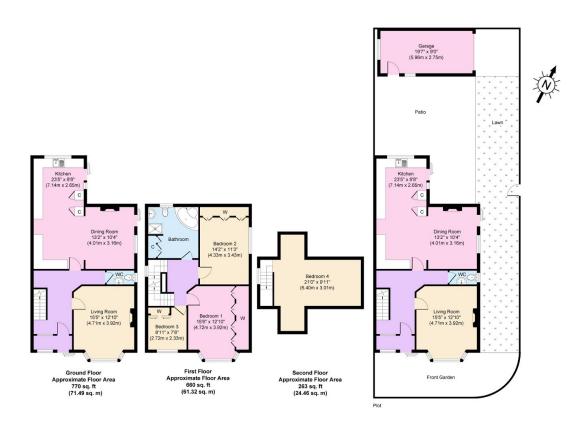

## Harrow Road, Wallasey

£350,000 Council Tax Band D EPC Rating D

What a perfect family home! This four bedroom detached residence set across three floors, although could benefit from some cosmetic upgrading throughout, already boasts a garage, driveway and surrounding gardens and would make a lovely spacious home for a growing family. Situated in a great location only a short walk into Liscard where there are plenty of services, handy shops and amenities including supermarkets and frequent bus routes. Interior: vestibule, hallway, living room, dining room and kitchen on the ground floor. Off the first floor landing there are the three bedrooms and bathroom, with a further bedroom on the second floor. Complete with uPVC double glazing and gas central heating. Exterior: lovely gardens, driveway and garage. Sold with no chain; viewing is highly recommended!