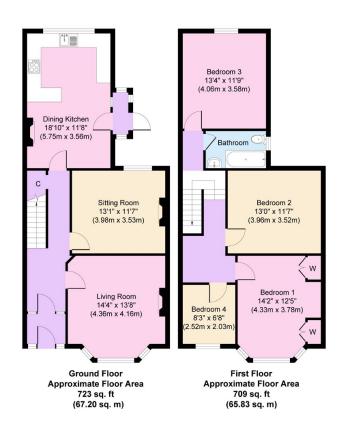

## **Annesley Road, Wallasey**

£162,500 Council Tax Band B EPC Rating D

Sold with no chain this four bedroom home, although in need of a little modernisation, would make a lovely home for a family to grow and enjoy for years to come, especially with the sunny rear garden which is ideal for spending time in over those summer months. Located just a stone's throw from Central Park, meaning it's also situated not far from the local shops in Poulton and the wider range in Liscard including frequent bus routes. Interior: vestibule area, hallway, living room, sitting room, and dining kitchen on the ground floor. Off the first-floor landing there are the four bedrooms and family bathroom. Complete with uPVC double glazing and gas central heating system. Exterior: lovely rear garden area. Do not delay in booking a viewing for this fantastic home!