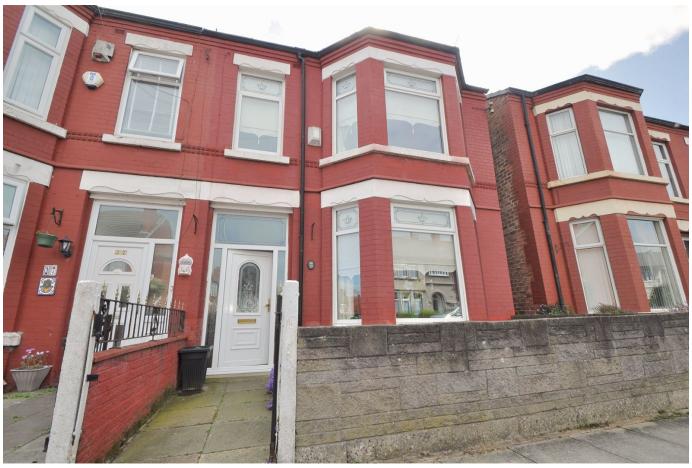

## **Annesley Road, Wallasey**

£162,500 Council Tax Band B EPC Rating D

Sold with no chain this four bedroom home, although in need of a little modernisation, would make a lovely home for a family to grow and enjoy for years to come, especially with the sunny rear garden which is ideal for spending time in over those summer months. Located just a stone's throw from Central Park, meaning it's also situated not far from the local shops in Poulton and the wider range in Liscard including frequent bus routes. Interior: vestibule area, hallway, living room, sitting room, and dining kitchen on the ground floor. Off the first-floor landing there are the four bedrooms and family bathroom. Complete with uPVC double glazing and gas central heating system. Exterior: lovely rear garden area. Do not delay in booking a viewing for this fantastic home!