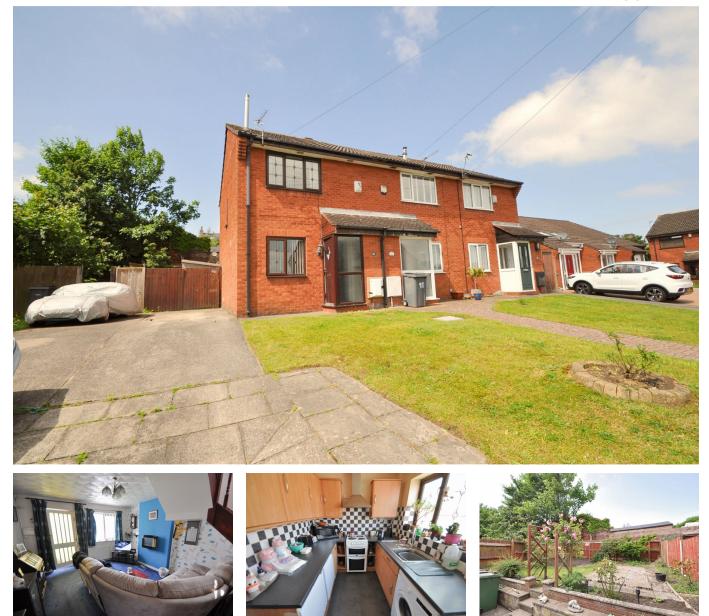

## Nant Park Court, New Brighton

£179,995 Council Tax Band A EPC Rating D

🍋 2 🚰 1 🚘 1

Nestled in a quiet cul-de-sac, just a short walk from the promenade, is this delightful twobedroom end row residence on a spacious corner plot, offering plenty of benefits such as a lovely garden, a driveway and uPVC double glazing along with gas central heating system. The property is perfect for someone looking to get their foot on the property ladder, to downside or even as a hassle-free buy to let investment. Situated just a short stroll to Vale Park, and well placed for the excellent range of amenities in New Brighton including those at Marine Point and the Victoria Quarter. Interior: vestibule, living/dining area, kitchen and sun room on the ground floor. Off the first-floor landing there are the two bedrooms and shower room. Exterior: lovely sunny garden to the rear and driveway to the front. Be quick not to miss out!

## **Key Features**

•

- Two Bed End Row Home
- Sunny Rear Garden and Driveway
- EPC Rating D

- Spacious Corner Plot
- Council Tax Band A

Copyright V360 Ltd 2024 | www.houseviz.com

100 Wallasey Road Wallasey Merseyside CH44 2AE www.harperandwoods.com sales@harperandwoods.com 0151 639 3399