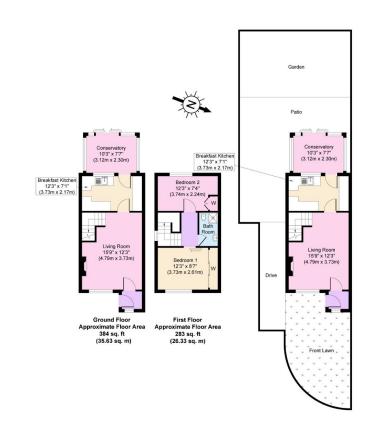

## Nant Park Court, New Brighton

£179,995 Council Tax Band A EPC Rating D

🍋 2 🚰 1 🚘 1

Nestled in a quiet cul-de-sac, just a short walk from the promenade, is this delightful twobedroom end row residence on a spacious corner plot, offering plenty of benefits such as a lovely garden, a driveway and uPVC double glazing along with gas central heating system. The property is perfect for someone looking to get their foot on the property ladder, to downside or even as a hassle-free buy to let investment. Situated just a short stroll to Vale Park, and well placed for the excellent range of amenities in New Brighton including those at Marine Point and the Victoria Quarter. Interior: vestibule, living/dining area, kitchen and sun room on the ground floor. Off the first-floor landing there are the two bedrooms and shower room. Exterior: lovely sunny garden to the rear and driveway to the front. Be quick not to miss out!