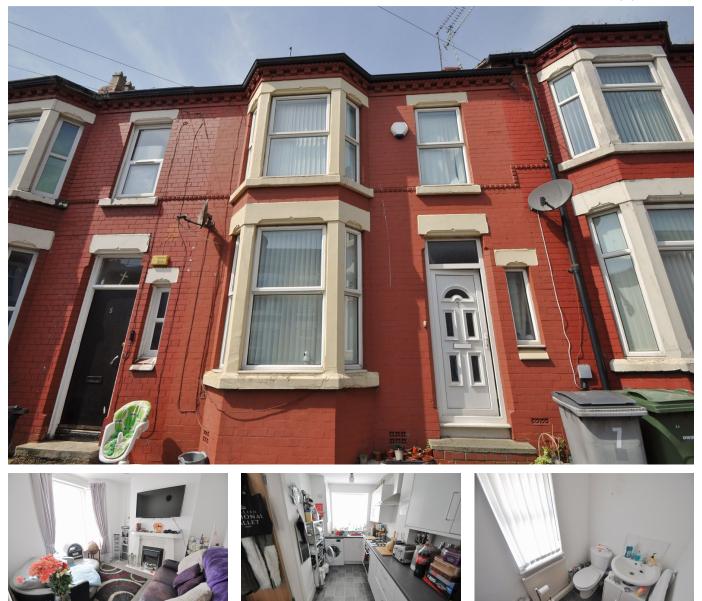

## Lever Avenue, Wallasey

£85,000 Council Tax Band A EPC Rating C

🍋 3 🚰 1 🚘 2

What an excellent investment opportunity! This three-bedroom end row residence has a tenant currently in situ paying £575PCM which would make you a good rental yield. Interior: hallway, living room, dining room and kitchen on the ground floor. Off the first-floor landing there are the three bedrooms and bathroom. Complete with uPVC double glazing, gas central heating system and external insulation. Exterior: good-sized and sunny rear courtyard garden. This should be of interest to those wanting a hassle-free investment or wanting to add to their property portfolio. Quick viewing is highly recommended to appreciate in full!

## **Key Features**

- Three Bed Mid Row Home
- uPVC Dbl Glazing and GCH
- EPC Rating C

- Great Investment
- Council Tax Band A
- •
- •

100 Wallasey Road Wallasey Merseyside CH44 2AE www.harperandwoods.com sales@harperandwoods.com 0151 639 3399