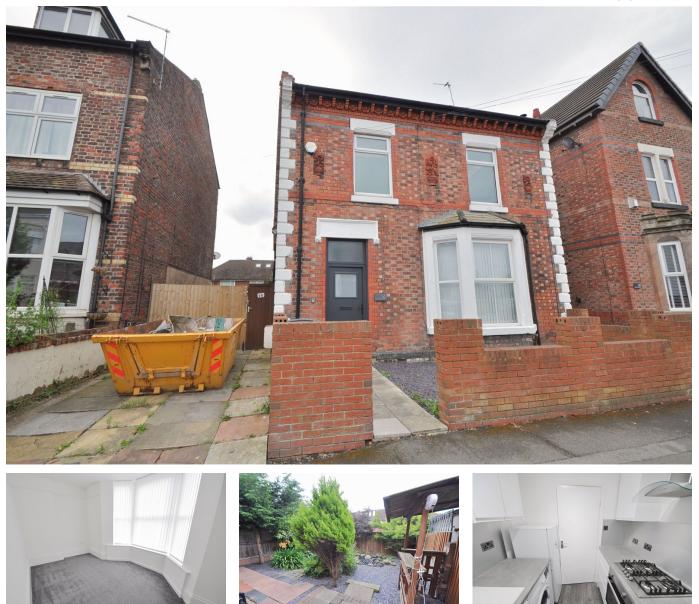

## Westminster Road, Wallasey

£145,000 Council Tax Band A EPC Rating D

🍋 3 🕒 1 🚘 1

Beautifully presented and much improved three bedroom ground floor flat with a large rear outdoor area, long side driveway and detached garage. Being sold with no chain it should be of interest to a first time buyer or even as a buy to let investment. Interior: communal entrance, hallway, living room, kitchen, three bedrooms and shower room. Complete with uPVC double glazing and gas central heating system. Exterior: aforementioned good-sized outdoor space with driveway big enough for multiple cars, a garden area set into different sections and a large garage/workshop. Internal inspection is highly recommended.

## **Key Features**

•

- EPC Rating D
- Driveway, Garden and Garage
- Three Bed Ground Floor Flat

- Council Tax Band A
- Sold With No Chain

100 Wallasey Road Wallasey Merseyside CH44 2AE www.harperandwoods.com sales@harperandwoods.com 0151 639 3399