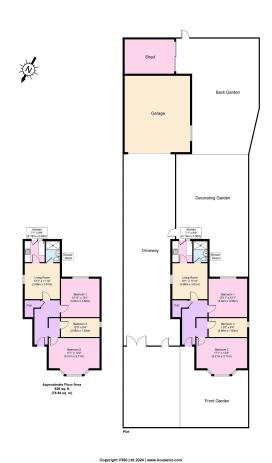

## Westminster Road, Wallasey

£145,000 Council Tax Band A EPC Rating D

🍋 3 🕒 1 🚘 1

Beautifully presented and much improved three bedroom ground floor flat with a large rear outdoor area, long side driveway and detached garage. Being sold with no chain it should be of interest to a first time buyer or even as a buy to let investment. Interior: communal entrance, hallway, living room, kitchen, three bedrooms and shower room. Complete with uPVC double glazing and gas central heating system. Exterior: aforementioned good-sized outdoor space with driveway big enough for multiple cars, a garden area set into different sections and a large garage/workshop. Internal inspection is highly recommended.