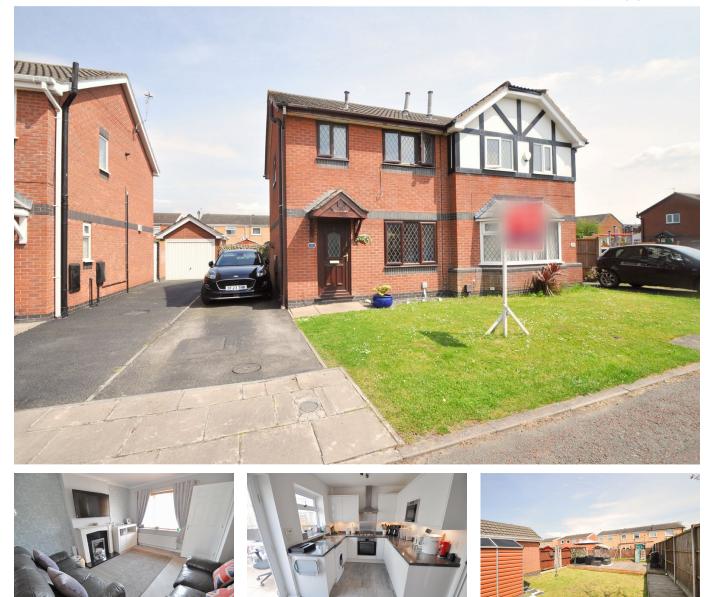

## **33 Castlegrange Close**

£189,995 Council Tax Band B EPC Rating D

🍋 0 💾 0 🚘 0

What an absolutely gorgeous family home this is! Sitting proud in a quiet and highly sought-after cul-de-sac just off Leasowe Road, this beautifully maintained three bedroom semi detached residence would make a superb home for a family to make many special memories in over the coming years. With its sunny rear garden and driveway, this lovely property also boasts a stunning refitted bathroom and stylish kitchen. Interior: hallway, living room, breakfast kitchen and conservatory on the ground floor. Off the first floor landing there are the three bedrooms and modern family bathroom. Exterior: sunny rear garden and off-road parking. This truly is an attractive home therefore viewing is a must!

## **Key Features**

•

- Three Bed Semi Detached Home
- uPVC Dbl Glazing and GCH
- EPC Rating D

- Sunny and Spacious Garden and Long Driveway
- Council Tax Band B

100 Wallasey Road Wallasey Merseyside CH44 2AE www.harperandwoods.com sales@harperandwoods.com 0151 639 3399