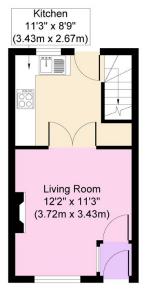

## Silverlea Avenue, Wallasey

£79,995 Council Tax Band A EPC Rating C

This two-bedroom residence needs some updating throughout but would be a perfect purchase for a first-time buyer ready to get on the property ladder, or as a simple buy to let investment especially as it is being sold with no chain. Located just a very short walk into Liscard, where there are a great range of services and amenities including supermarkets, post office and excellent local schooling. Frequent bus routes direct to New Brighton, Birkenhead and Liverpool are available from the stops on Seaview Road. Interior: vestibule, living room, and kitchen on the ground floor. On the first-floor level there are the two bedrooms and bathroom. Complete with uPVC double glazing and gas central heating system. Exterior: sunny rear courtyard garden. Internal inspection is highly recommended; contact our office to organise your viewing today!

## **Key Features**

- · Two Bedroom Home
- Great Investment
- · EPC Rating C
- •
- •

- Sold With No Chain
- · Council Tax Band A
- •
- •
- •

Ground Floor Approximate Floor Area 240 sq. ft (22.26 sq. m)

First Floor Approximate Floor Area 240 sq. ft (22.26 sq. m)