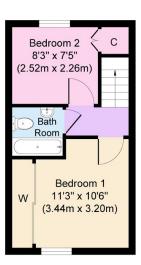

## Silverlea Avenue, Wallasey

£79,995 Council Tax Band A EPC Rating C

This two-bedroom residence needs some updating throughout but would be a perfect purchase for a first-time buyer ready to get on the property ladder, or as a simple buy to let investment especially as it is being sold with no chain. Located just a very short walk into Liscard, where there are a great range of services and amenities including supermarkets, post office and excellent local schooling. Frequent bus routes direct to New Brighton, Birkenhead and Liverpool are available from the stops on Seaview Road. Interior: vestibule, living room, and kitchen on the ground floor. On the first-floor level there are the two bedrooms and bathroom. Complete with uPVC double glazing and gas central heating system. Exterior: sunny rear courtyard garden. Internal inspection is highly recommended; contact our office to organise your viewing today!

## **Key Features**

- · Two Bedroom Home
- Great Investment
- · EPC Rating C
- •
- •

- Sold With No Chain
- · Council Tax Band A
- •
- •
- •

Ground Floor Approximate Floor Area 240 sq. ft (22.26 sq. m)

First Floor Approximate Floor Area 240 sq. ft (22.26 sq. m)