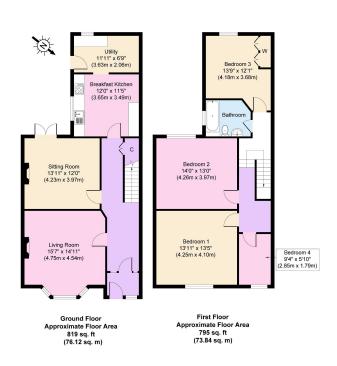

## Belvidere Road, Wallasey

£242,000 Council Tax Band B EPC Rating D

This deceptively spacious four bedroom mid row property would make a superb family home, having a welcoming feel throughout and the benefit of uPVC double glazing and gas central heating system. Only a short walk to the centre of Liscard where you can find plenty of services, handy shops and amenities including post office, supermarkets and frequent bus routes. Well placed for excellent local Primary and Secondary schooling. Also a good base for commuting as the M53 motorway and Kingsway Liverpool tunnel are only a short drive away. Interior: vestibule, inviting hallway, living room, sitting room, dining kitchen and utility on the ground floor. Off the first floor landing there are the four bedrooms and bathroom. Exterior: good sized south westerly facing rear garden. Viewing is highly recommended in order to appreciate in full.