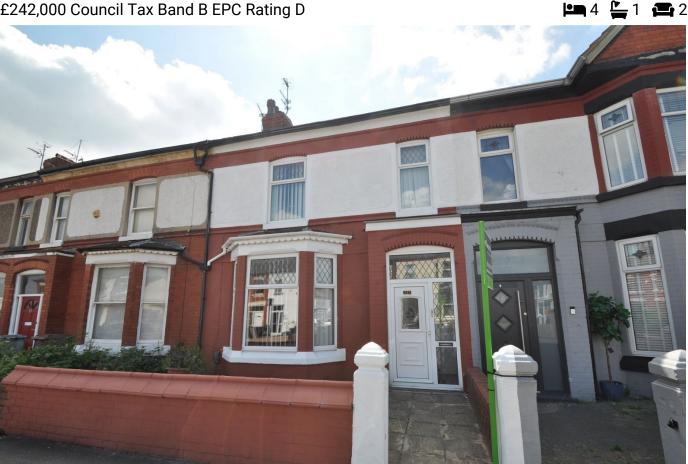

## Belvidere Road, Wallasey

£242,000 Council Tax Band B EPC Rating D

This deceptively spacious four bedroom mid row property would make a superb family home, having a welcoming feel throughout and the benefit of uPVC double glazing and gas central heating system. Only a short walk to the centre of Liscard where you can find plenty of services, handy shops and amenities including post office, supermarkets and frequent bus routes. Well placed for excellent local Primary and Secondary schooling. Also a good base for commuting as the M53 motorway and Kingsway Liverpool tunnel are only a short drive away. Interior: vestibule, inviting hallway, living room, sitting room, dining kitchen and utility on the ground floor. Off the first floor landing there are the four bedrooms and bathroom. Exterior: good sized south westerly facing rear garden. Viewing is highly recommended in order to appreciate in full.