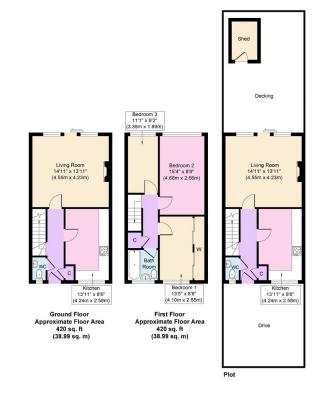

## The Meadow, Woodchurch

£152,950 Council Tax Band A EPC Rating D

🍋 3 🚰 2 🚘 1

This lovely three-bedroom mid row residence would make an ideal purchase for a family having a double driveway to the front along with a fantastic rear garden with newly installed timber decked patio! Situated in a convenient location within easy reach of services and amenities including the shops in Upton, frequent public transport links, and Woodchurch Leisure Centre. Also, well placed for local schooling. Interior: inviting hallway, living room, and breakfast kitchen on the ground floor. Off the first-floor landing there are the three bedrooms and family bathroom. Exterior: good sized rear garden and driveway to the front. Be quick not to miss out!

## **Key Features**

•

- Three Bed Mid Row Home
- Rear Garden with New Decked Area
- EPC Rating D

- Double Driveway
- Council Tax Band A

Copyright V360 Ltd 2024 | www.houseviz.com

100 Wallasey Road Wallasey Merseyside CH44 2AE www.harperandwoods.com sales@harperandwoods.com 0151 639 3399