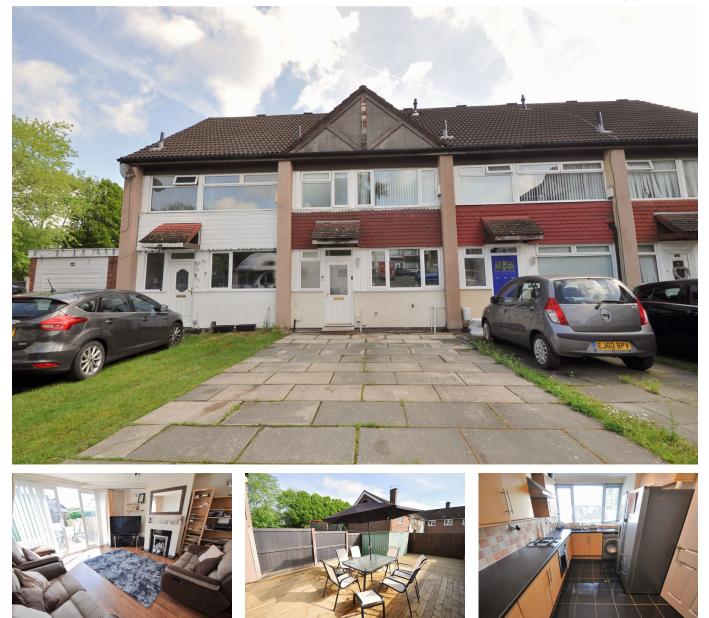

## The Meadow, Woodchurch

£152,950 Council Tax Band A EPC Rating D

🍋 3 🚰 2 🚘 1

This lovely three-bedroom mid row residence would make an ideal purchase for a family having a double driveway to the front along with a fantastic rear garden with newly installed timber decked patio! Situated in a convenient location within easy reach of services and amenities including the shops in Upton, frequent public transport links, and Woodchurch Leisure Centre. Also, well placed for local schooling. Interior: inviting hallway, living room, and breakfast kitchen on the ground floor. Off the first-floor landing there are the three bedrooms and family bathroom. Exterior: good sized rear garden and driveway to the front. Be quick not to miss out!

## **Key Features**

•

- Three Bed Mid Row Home
- Rear Garden with New Decked Area
- EPC Rating D

- Double Driveway
- Council Tax Band A

Copyright V360 Ltd 2024 | www.houseviz.com

100 Wallasey Road Wallasey Merseyside CH44 2AE www.harperandwoods.com sales@harperandwoods.com 0151 639 3399