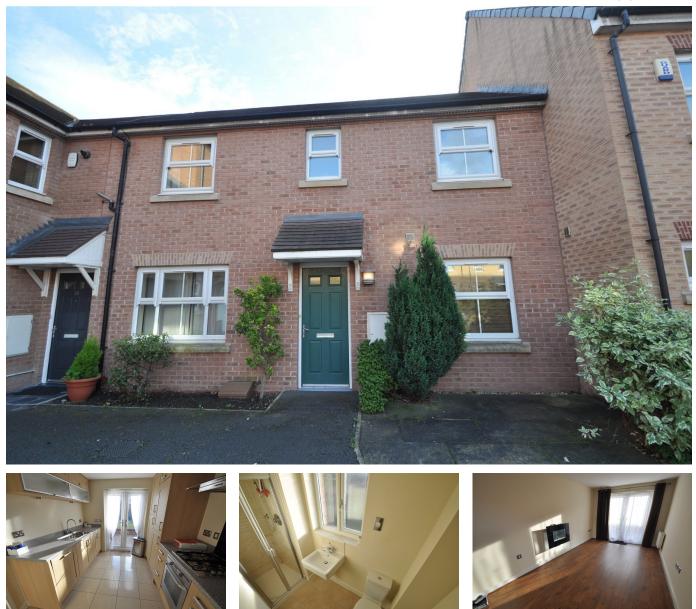

## Teignmouth Close, Liverpool

£1,100PCM (Deposit: £1,100)

🛏 3 💾 2 📇 1

Tax Band: C Furnished: Unfurnished Council Tax Band C EPC Rating C

Offering to let this very well presented and double fronted mid row family home. Having everything a family needs including downstairs toilet, two bathrooms with one being en-suite to the master bedroom and a large sunny rear garden. The property is ideally situated for local amenities including shops, supermarkets, bars, restaurants, public transport, rail links and the airport. There are recreational facilities available at nearby Garston Park and Garston Leisure Centre. Interior; hallway, downstairs toilet, living room and dining kitchen to the ground floor. The

100 Wallasey Road Wallasey Merseyside CH44 2AE www.harperandwoods.com sales@harperandwoods.com 0151 639 3399

first floor level consists of three bedrooms with the master having an en-suite shower room and the family bathroom. OFF ROAD PARKING SPACE & GARAGE. Be quick not to miss out!