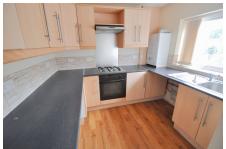

## Fender View Road Moreton

£650PCM (Deposit: £650)

Tax Band: A Furnished: Unfurnished Council Tax Band A EPC Rating C

A lovely first floor flat set in a purpose built apartment block with secure entrance system, this ready to drop in your furniture. Located in a convenient area not far from the services and amenities in Moreton Cross, including shops, good schooling and frequent transport links. Near to an Aldi supermarket and just over the flyover is the Tesco Extra, the same flyover leads directly to the M53 and Liverpool tunnel. Interior: welcoming hallway, living room, two bedrooms, and kitchen. Complete with uPVC double glazing and gas central heating. Exterior: communal gardens. Be quick!