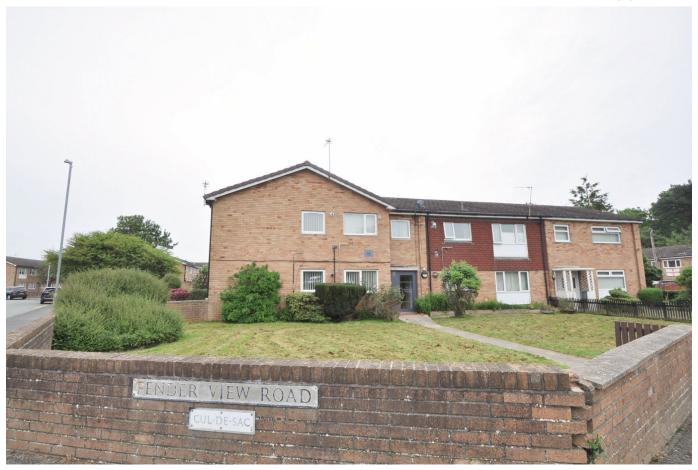

## Fender View Road Moreton

£650PCM (Deposit: £650)

Tax Band: A Furnished: Unfurnished Council Tax Band A EPC Rating C

A lovely first floor flat set in a purpose built apartment block with secure entrance system, this ready to drop in your furniture. Located in a convenient area not far from the services and amenities in Moreton Cross, including shops, good schooling and frequent transport links. Near to an Aldi supermarket and just over the flyover is the Tesco Extra, the same flyover leads directly to the M53 and Liverpool tunnel. Interior: welcoming hallway, living room, two bedrooms, and kitchen. Complete with uPVC double glazing and gas central heating. Exterior: communal gardens. Be quick!