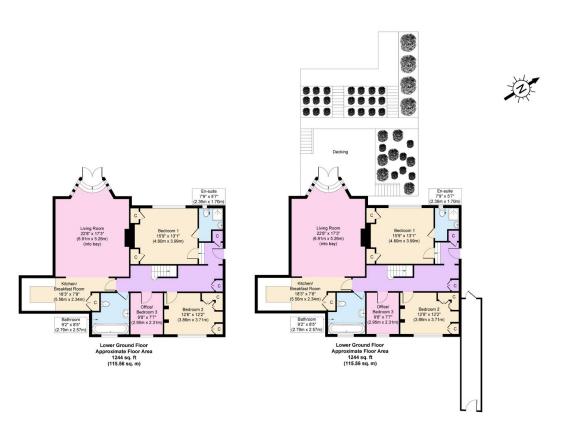

## North Drive, Wallasey

£345,000 Council Tax Band A EPC Rating D

What a stunning home this is! Beautifully presented throughout, this attractive three-bedroom duplex apartment boasts stunning views from the rear garden deck out to sea, stylish living throughout and two bathrooms, this really is a beautiful home! Sitting proud in a desirable location in New Brighton not far from local shops and amenities including the promenade. Interior: entre via the side of the building into the hallway providing access to the master bedroom with ensuite and stairs to the lower ground floor with doors to the living/dining area, kitchen, two further bedrooms and bathroom. Exterior: delightful rear deck with stunning views to enjoy and further timber garden patio areas. This apartment really is a must see!