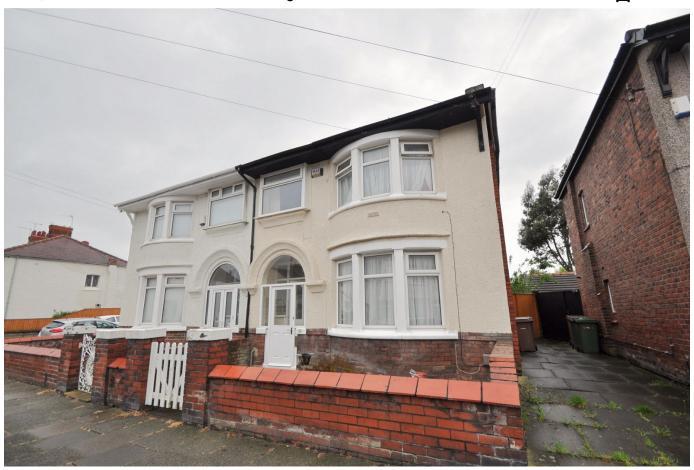

## Station Road, Wallasey

£175,000 Council Tax Band B EPC Rating D

Sold with no chain! Although in need of some upgrading and remedial repairs this three-bedroom semi detached residence could make an excellent family home. Boasting a sunny rear garden that enjoys the sun throughout the afternoon and evening, uPVC double glazing and gas central heating throughout, this attractive property is set in a great location. Situated not far from the good range of shops and amenities in the centre of Liscard including frequent bus services and there is excellent local schooling within easy walking distance. Interior: inviting hallway, living room, dining room and kitchen on the ground floor. Off the first-floor landing there are the three bedrooms and family bathroom. Exterior: sunny Westerly facing garden which is paved for ease of maintenance. Viewing is highly recommended!