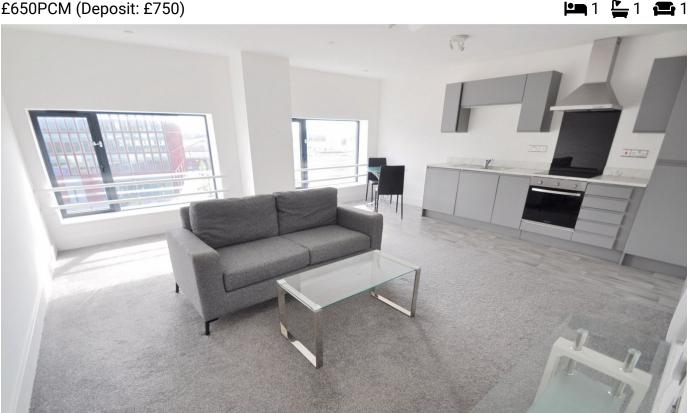

## Oliver Street, Birkenhead, CH41 6BB

£650PCM (Deposit: £750)

Tax Band: A Furnished: Furnished Council Tax Band A EPC Rating D

This modern one bed apartment is fully furnished and neutrally decorated with modern kitchen and bathroom. Set in a superb location, right next to fantastic public transport links, especially bus links into Birkenhead and a short walk to the train station with direct links to Liverpool and Chester meaning it is ideal for anyone working in the city centres. The great range of services, shops and amenities available in Birkenhead are not too far away either, as well as Birkenhead Queensway tunnel direct to Liverpool. Interior: secure key entry into the well maintained communal hallways with lift and stairs to all floors, tastefully decorated hallway, open plan living

room with distant views across to Liverpool skyline, and kitchen area with fully integrated appliances, bedroom and modern bathroom. Complete with uPVC double glazing and electric heating. Quick viewing is essential to appreciate this contemporary apartment in full!