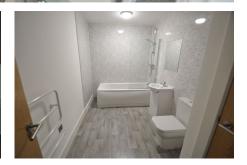

room with distant views across to Liverpool skyline, and kitchen area with fully integrated appliances, bedroom and modern bathroom. Complete with uPVC double glazing and electric heating. Quick viewing is essential to appreciate this contemporary apartment in full!