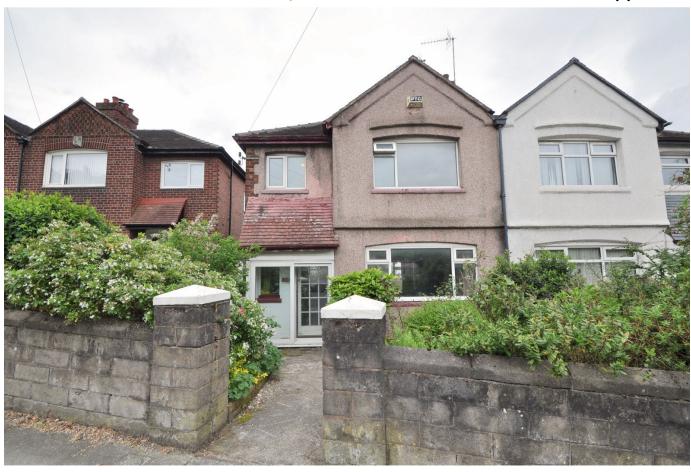

## **Breck Road, Wallasey**

£215,000 Council Tax Band C EPC Rating F

This spacious three bedroom semi-detached residence offers a garden that enjoys the sun for most of the day but in particular over the afternoon into the evening. Delightfully cared for over the years, this wonderful property boasts a detached garage and lovely views across the gardens and rooftops towards the Welsh Hills and the sea. Interior: vestibule, inviting hallway, dining room, living room and kitchen with rear porch/store on the ground floor. Off the first floor landing there are the three bedrooms and bathroom. Complete with uPVC double glazing and gas central heating. Exterior: Rear garden and detached garage. Be quick not to miss out!