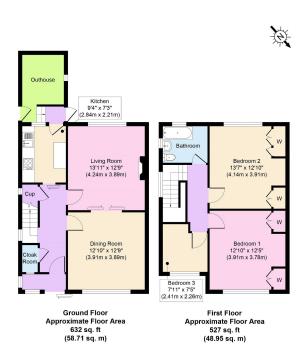

## **Breck Road, Wallasey**

£215,000 Council Tax Band C EPC Rating F

This spacious three bedroom semi-detached residence offers a garden that enjoys the sun for most of the day but in particular over the afternoon into the evening. Delightfully cared for over the years, this wonderful property boasts a detached garage and lovely views across the gardens and rooftops towards the Welsh Hills and the sea. Interior: vestibule, inviting hallway, dining room, living room and kitchen with rear porch/store on the ground floor. Off the first floor landing there are the three bedrooms and bathroom. Complete with uPVC double glazing and gas central heating. Exterior: Rear garden and detached garage. Be quick not to miss out!