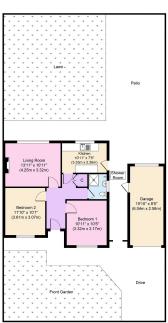

## **Chorlton Grove, Wallasey**

£220,000 Council Tax Band C EPC Rating D

Set in a well sought after cul-de-sac location, this delightful two bedroom semi-detached bungalow has been well cared for over the years and has recently had a new roof installed. Sold with no chain and having the benefit of driveway, garage and front and rear gardens, this home really is a must see! Interior: hallway, living/dining room, kitchen, two bedrooms and shower room. Exterior: driveway, garage and sunny gardens. Complete with uPVC double glazing and gas central heating. This is truly a lovely home therefore viewing is absolutely essential.