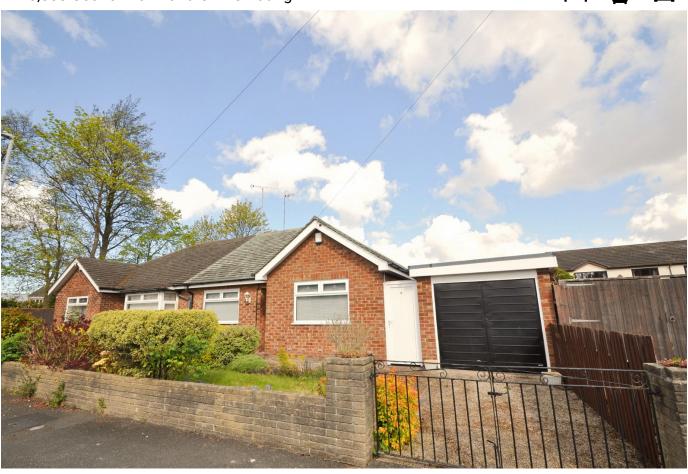

## **Chorlton Grove, Wallasey**

£220,000 Council Tax Band C EPC Rating D

Set in a well sought after cul-de-sac location, this delightful two bedroom semi-detached bungalow has been well cared for over the years and has recently had a new roof installed. Sold with no chain and having the benefit of driveway, garage and front and rear gardens, this home really is a must see! Interior: hallway, living/dining room, kitchen, two bedrooms and shower room. Exterior: driveway, garage and sunny gardens. Complete with uPVC double glazing and gas central heating. This is truly a lovely home therefore viewing is absolutely essential.

## **Key Features**

- Two Bed Semi Detached Bungalow
- · Sold With No Chain
- · Driveway, Garage and Gardens
- · Council Tax Band C

• EPC Rating D

•

•

•

•

•