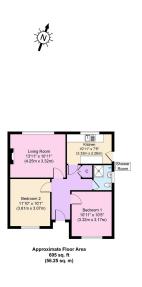

## **Chorlton Grove, Wallasey**

£220,000 Council Tax Band C EPC Rating D

Set in a well sought after cul-de-sac location, this delightful two bedroom semi-detached bungalow has been well cared for over the years and has recently had a new roof installed. Sold with no chain and having the benefit of driveway, garage and front and rear gardens, this home really is a must see! Interior: hallway, living/dining room, kitchen, two bedrooms and shower room. Exterior: driveway, garage and sunny gardens. Complete with uPVC double glazing and gas central heating. This is truly a lovely home therefore viewing is absolutely essential.