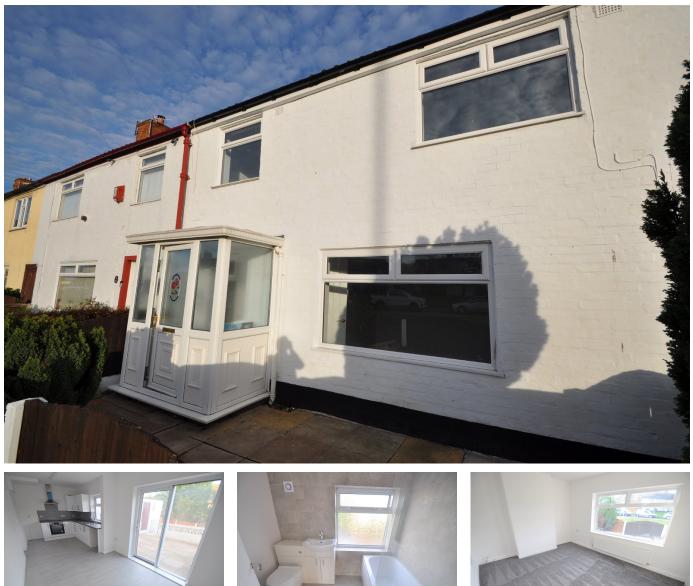

## Pemberton Road, Woodchurch

£800PCM (Deposit: £850)

🍋 3 🚰 1 🚘 1

Tax Band: Furnished: Unfurnished EPC Rating C Council Tax Band A

Wow! Tastefully decorated and upgraded throughout, this lovely three-bedroom mid row residence also has a newly fitted kitchen, stylish bathroom and sunny rear garden! Situated on a popular housing estate, in a convenient location within easy reach of services and amenities including ASDA supermarket and petrol station, frequent public transport links, and Woodchurch Leisure Centre. Also, well placed for local schooling and just a very short drive to J3 of the M53 motorway. Interior: inviting hallway, living room and dining area open plan to kitchen on the ground floor. Off the first-floor landing there are the three bedrooms and newly installed