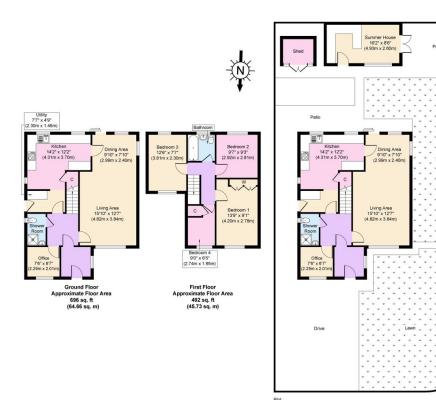

## 18 The Planters

£395,000 Council Tax Band D EPC Rating C

If you are looking for some privacy in a quiet cul-de-sac, with views across the farmland and beyond, then this beautifully kept four-bedroom detached home set on a spacious corner plot, is without doubt the one for you! Offering modern upgrades throughout including a converted garage which would make a great home office, plus a downstairs shower room, and lots more! Interior: hallway, shower room, office, living/dining room and kitchen plus utility on the ground floor. Off the first-floor landing there are four bedrooms, and family bathroom. Complete with uPVC double glazing and gas central heating. Exterior: sunny south facing rear garden with converted garage and off road parking for multiple vehicles. A must see!

## **Key Features**

- · Four Bed Detached Home
- · Detached Converted Garage
- EPC Rating C
- •
- •

- Spacious Corner Plot with Driveway
- · Council Tax Band D
- •
- •
- •

Copyright V360 Ltd 2024 | www.houseviz.com