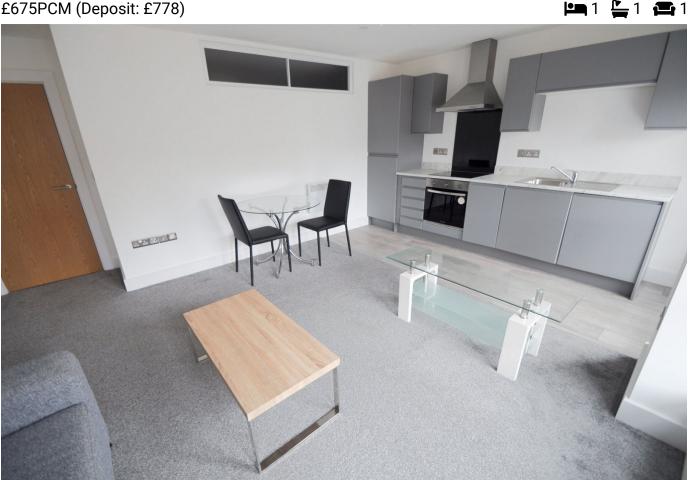

## Market Court Oliver Street Birkenhead

£675PCM (Deposit: £778)

Tax Band: A Furnished: Part furnished Council Tax Band A EPC Rating C

Wow! What a find! Available part furnished, this spacious one bedroom apartment is ready for you to drop in your furniture and start enjoying! Set in a superb location, right next to fantastic public transport links, especially bus links into Birkenhead and a short walk to the train station with direct links to Liverpool and Chester meaning it is ideal for anyone working in the city centres. The great range of services, shops and amenities available in Birkenhead are not too far away either, as well as Birkenhead Queensway tunnel direct to Liverpool. Interior: secure key entry into the well maintained communal hallways with lift and stairs to all floors, tastefully

decorated hallway, open plan living room and kitchen area with fully integrated appliances, bedroom and modern bathroom. Complete with uPVC double glazing and electric heating. Arrange your viewing today!