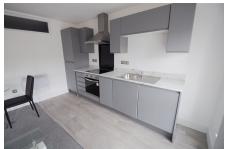

decorated hallway, open plan living room and kitchen area with fully integrated appliances, bedroom and modern bathroom. Complete with uPVC double glazing and electric heating. Arrange your viewing today!