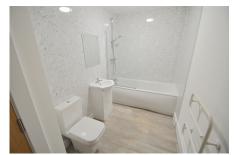

decorated hallway, open plan living room and kitchen area with fully integrated appliances, bedroom and modern bathroom. Complete with uPVC double glazing and electric heating. Arrange your viewing today!