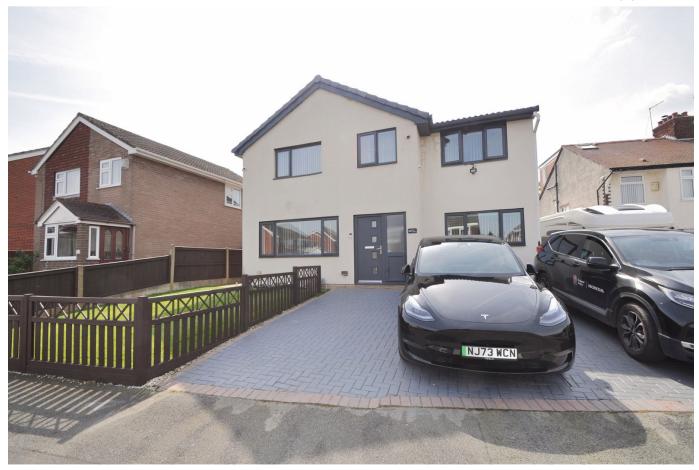

## Stuart Avenue, Moreton

£355,000 Council Tax Band D EPC Rating C

A stunning family home, with the best word to describe it being 'immaculate', it is a true credit to its current owners who have extended and upgraded the property to a high standard throughout. This four/five bedroom home with stylish open plan kitchen living space, master bedroom with dressing room and ensuite, plus sunny garden and off road parking is ready to drop in your furniture. Located in a convenient area not far from the services and amenities. Welcoming hallway, living room, kitchen, snug/bed five, office, utility, and WC to the ground floor. Upstairs are the four bedrooms, with one having ensuite and bathroom. Complete with uPVC double glazing and gas central heating. Exterior: good-sized rear garden, plus a driveway. Be quick!