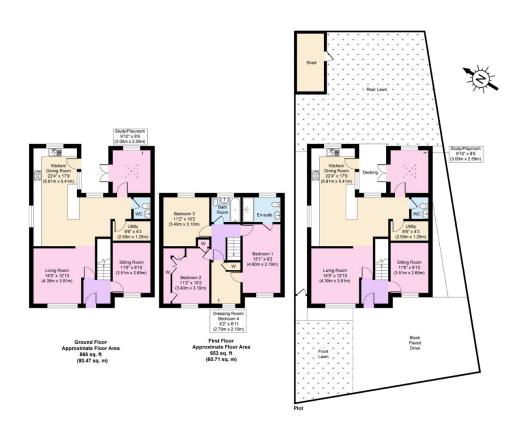

## Stuart Avenue, Moreton

£355,000 Council Tax Band D EPC Rating C

A stunning family home, with the best word to describe it being 'immaculate', it is a true credit to its current owners who have extended and upgraded the property to a high standard throughout. This four/five bedroom home with stylish open plan kitchen living space, master bedroom with dressing room and ensuite, plus sunny garden and off road parking is ready to drop in your furniture. Located in a convenient area not far from the services and amenities. Welcoming hallway, living room, kitchen, snug/bed five, office, utility, and WC to the ground floor. Upstairs are the four bedrooms, with one having ensuite and bathroom. Complete with uPVC double glazing and gas central heating. Exterior: good-sized rear garden, plus a driveway. Be quick!