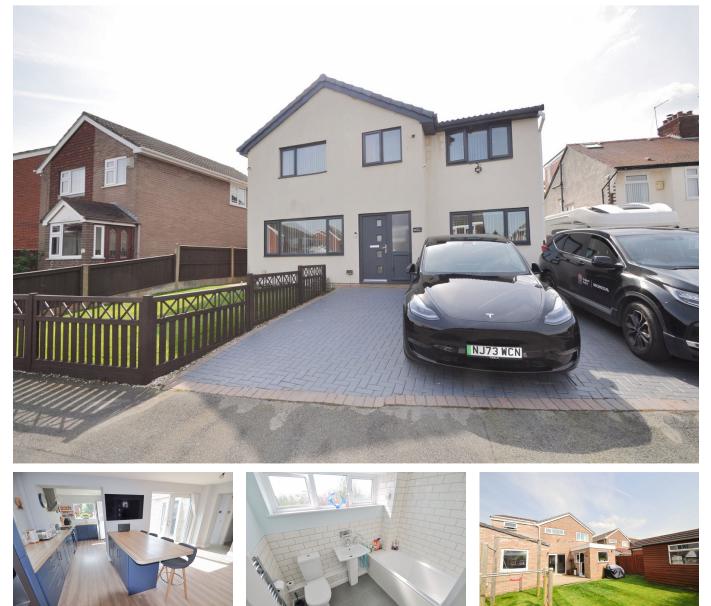

## Stuart Avenue, Moreton

£370,000 Council Tax Band D EPC Rating C

🍋 4 🕒 2 🚘 2

A stunning family home, with the best word to describe it being 'immaculate', it is a true credit to its current owners who have extended and upgraded the property to a high standard throughout. This four/five bedroom home with stylish open plan kitchen living space, master bedroom with dressing room and ensuite, plus sunny garden and off road parking is ready to drop in your furniture. Interior: welcoming hallway, living room, kitchen, snug/bed five, office, utility, and WC to the ground floor. Upstairs are the four bedrooms, with one having ensuite and bathroom. Complete with uPVC double glazing and gas central heating. Exterior: good-sized rear garden, plus a driveway. Be quick!

## **Key Features**

•

- Four Bed Detached Home
- Master Bed With Dressing Room and Ensuite
- EPC Rating C

- Stunning Open Plan Kitchen/Living Space
- Council Tax Band D

100 Wallasey Road Wallasey Merseyside CH44 2AE www.harperandwoods.com sales@harperandwoods.com 0151 639 3399