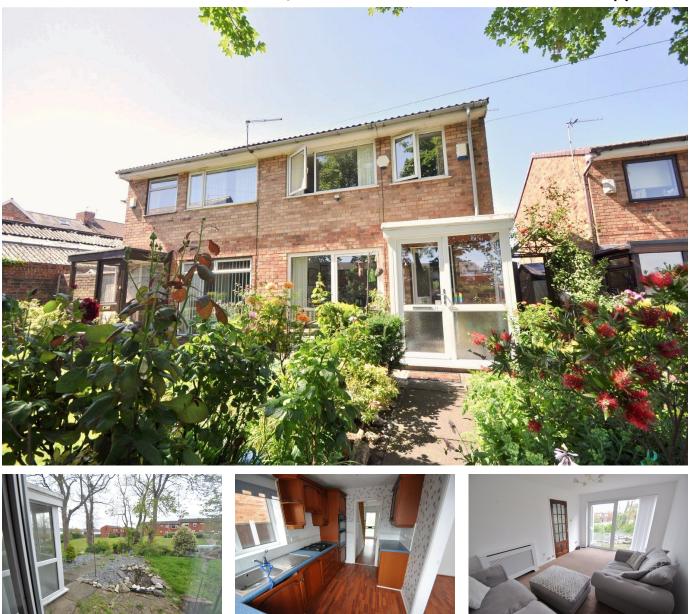

## **11 Tobin Street**

£189,950 Council Tax Band B EPC Rating C

🍋 3 🚰 1 🚘 2

Set on an elevated position only a stones throw to Egremont promenade and offering fantastic river views this lovely \freshly decorated three-bedroom semi-detached house is one not to be missed! A real loving and welcoming feel throughout with front and rear garden, along with electric roller shutter meaning you can park in your back garden if required. Interior: porch, inviting hallway, dining room, living room, and kitchen on the ground floor. Off the first-floor landing there are the three bedrooms and family bathroom. Complete with uPVC double glazing and gas central heating. Exterior: sunny rear garden with roller shutter access and front garden with pond and pathway to the promenade. Be quick to view!

## **Key Features**

•

- Three Bed Semi Detached
- Sunny Front and Rear Gardens
- EPC Rating C

- River Views Over To Liverpool
- Council Tax Band B
- •

Copyright V360 Ltd 2021 | www.houseviz.com

100 Wallasey Road Wallasey Merseyside CH44 2AE www.harperandwoods.com sales@harperandwoods.com 0151 639 3399