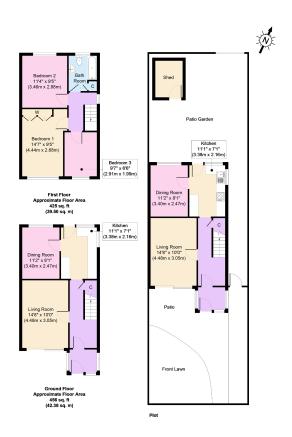

## **11 Tobin Street**

£189,950 Council Tax Band B EPC Rating C

🍋 3 🚰 1 🚘 2

Set on an elevated position only a stones throw to Egremont promenade and offering fantastic river views this lovely \freshly decorated three-bedroom semi-detached house is one not to be missed! A real loving and welcoming feel throughout with front and rear garden, along with electric roller shutter meaning you can park in your back garden if required. Interior: porch, inviting hallway, dining room, living room, and kitchen on the ground floor. Off the first-floor landing there are the three bedrooms and family bathroom. Complete with uPVC double glazing and gas central heating. Exterior: sunny rear garden with roller shutter access and front garden with pond and pathway to the promenade. Be quick to view!