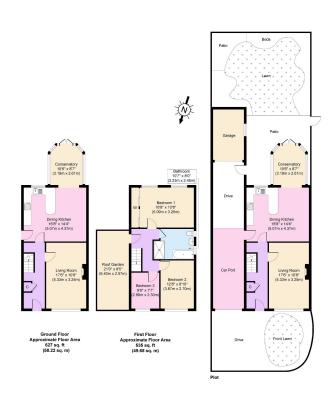

## Village Way, Wallasey Village

£330,000 Council Tax Band D EPC Rating D

A beautiful and much improved link-detached three bedroom (could be four), family home that is a true credit to its current owners. Simply drop in your furniture and enjoy for many years to come! Upgraded throughout and being tastefully decorated too with beautifully kept front and rear sunny gardens plus a garage and driveway! Interior: hallway, living room, kitchen diner, and sun room on the ground floor. Off the first floor landing there are the three spacious bedrooms and family bathroom. Exterior: pleasant rear garden, garage and driveway plus long under cover car port. Complete with uPVC double glazing and gas central heating. Be quick!