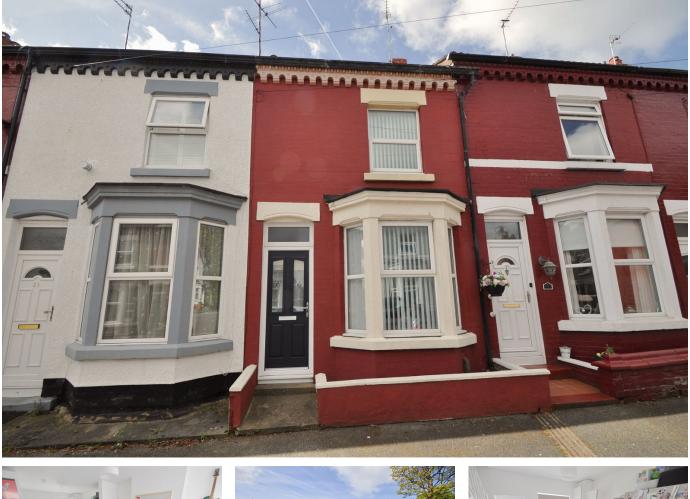

## Grange Avenue, Wallasey

£150,000 Council Tax Band A EPC Rating D

🍋 2 🚰 1 🚘 2

Beautifully upgraded throughout and ready to drop in your furniture, this two bedroom mid terrace residence with additional loft room would make a superb family home boasting a modern kitchen and bathroom, uPVC double glazing and gas central heating system! Situated in a quiet cul-de-sac, close to the amenities in Liscard including frequent bus routes, excellent local schooling and a good range of shops including ASDA supermarket which is only a short walk away. Good base for commuters being close to the M53 motorway and the Liverpool tunnel entrance. Interior: living room, and dining kitchen on the ground floor. Off the first floor landing there are the two bedrooms and modern bathroom plus additional loft room. Exterior: sunny courtyard style rear garden. Quick viewing is essential to avoid disappointment, a must see!