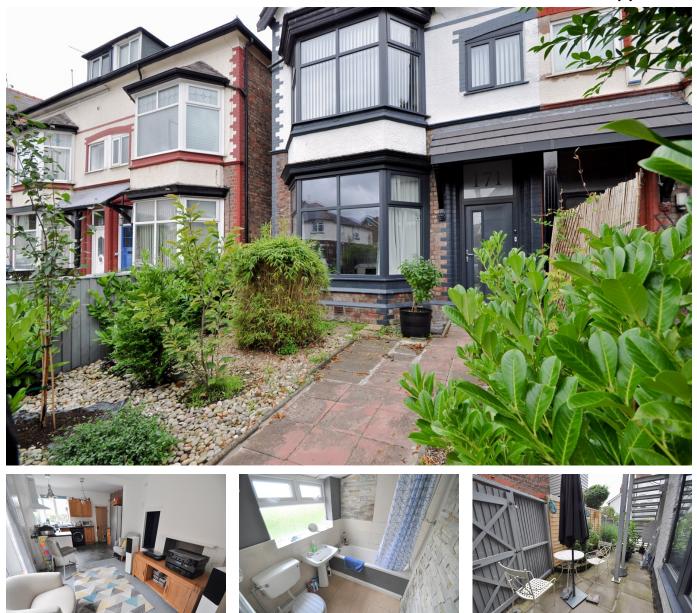

## Seaview Road, Wallasey

£95,000

🍋 2 🕒 1 🚘 1

Stylish and much improved two bedroom ground floor apartment, set in a traditional semidetached house and oozing original features along with tasteful decor throughout. Set in a convenient location not far from the range of shops and amenities in Liscard including ASDA supermarket, frequent bus routes and good local schooling. Great base for commuting as only a short drive to the M53 motorway which leads to Chester, the M56 and the Liverpool tunnel entrance. The inviting interior comprises: hallway, two bedrooms, open plan living/dining kitchen and the bathroom. Complete with uPVC double glazing and gas central heating. Exterior: cosy rear garden access area and a paved front garden with shrub borders and rear gated access. Internal inspection is absolutely recommended in order to appreciate this delightful home in full.

## **Key Features**

- Two Bed Apartment
- Open Plan Living/Dining Kitchen
- Set in a Traditional Semi
- Tasteful Decor
- EPC Rating D

- Ground Floor Level
- Stylish Living
- Spacious Accommodation
- Great Location
- Council Tax Band A