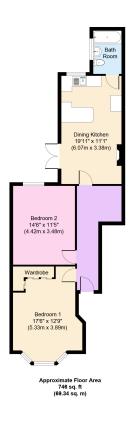

## Seaview Road, Wallasey

£95,000

🍋 2 🕒 1 🚘 1

Stylish and much improved two bedroom ground floor apartment, set in a traditional semidetached house and oozing original features along with tasteful decor throughout. Set in a convenient location not far from the range of shops and amenities in Liscard including ASDA supermarket, frequent bus routes and good local schooling. Great base for commuting as only a short drive to the M53 motorway which leads to Chester, the M56 and the Liverpool tunnel entrance. The inviting interior comprises: hallway, two bedrooms, open plan living/dining kitchen and the bathroom. Complete with uPVC double glazing and gas central heating. Exterior: cosy rear garden access area and a paved front garden with shrub borders and rear gated access. Internal inspection is absolutely recommended in order to appreciate this delightful home in full.

## **Key Features**

- Two Bed Apartment
- Open Plan Living/Dining Kitchen
- Set in a Traditional Semi
- Tasteful Decor
- EPC Rating D

- Ground Floor Level
- Stylish Living
- Spacious Accommodation
- Great Location
- Council Tax Band A