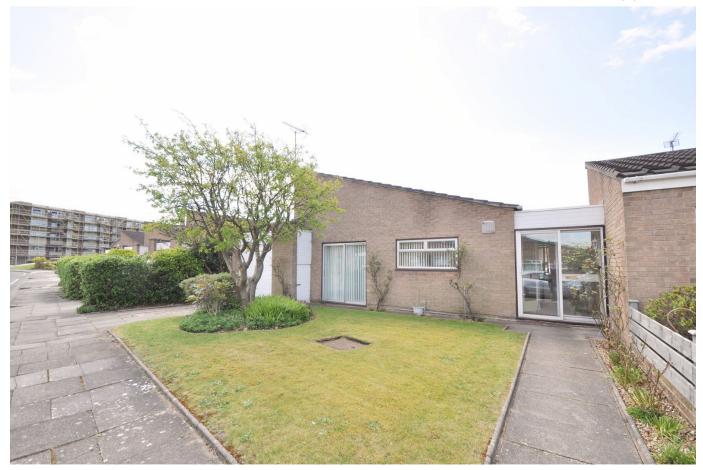

## **Burbo Way, Wallasey**

Offers In Region Of £340,000 Council Tax Band D EPC Rating C

This much loved three bedroom link detached bungalow has the benefit of a driveway, sunny south westerly facing rear garden and garage; ticking many prospective buyers' boxes. Interior: vestibule, hallway, living/dining area, kitchen, and sun room. Off the rear hallway there are the three bedrooms and bathroom. Complete with uPVC double glazing and gas central heating. Exterior: aforementioned sunny rear garden, and a pleasant front approach with driveway leading to the garage. Complete with uPVC double glazing and gas central heating. Viewing is absolutely essential!