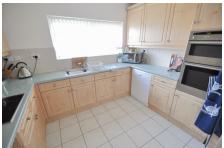

## **Burbo Way, Wallasey**

Offers In Region Of £340,000 Council Tax Band D EPC Rating C

This much loved three bedroom link detached bungalow has the benefit of a driveway, sunny south westerly facing rear garden and garage; ticking many prospective buyers' boxes. Interior: vestibule, hallway, living/dining area, kitchen, and sun room. Off the rear hallway there are the three bedrooms and bathroom. Complete with uPVC double glazing and gas central heating. Exterior: aforementioned sunny rear garden, and a pleasant front approach with driveway leading to the garage. Complete with uPVC double glazing and gas central heating. Viewing is absolutely essential!