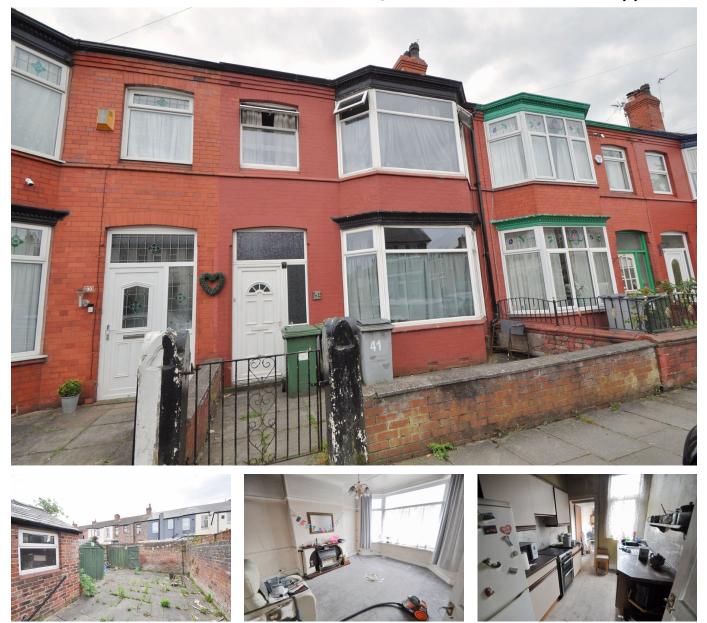

## Annesley Road, Wallasey

Offers Over £115,000 Council Tax Band A EPC Rating D

🍋 3 🚰 1 🚘 2

With a little imagination this three bedroom mid row home could be a fantastic family home! In need of a little upgrading throughout, although already having uPVC double glazing and gas central heating, this home would make a great purchase for a first time buyer looking to put their own stamp on a property, especially as it's being sold with no chain. Interior: hallway, living room, dining room, kitchen and utility on the ground floor. Off the first-floor landing there are the three bedrooms and shower room. Complete with uPVC double glazing and gas central heating. Exterior: sunny south westerly facing garden. Do not delay in booking a viewing for this home!

## **Key Features**

- Three Bed Mid Row Home
- uPVC Dbl Glazing and GCH
- EPC Rating D

- Sold With No Chain
- Council Tax Band A
- •
- •

100 Wallasey Road Wallasey Merseyside CH44 2AE www.harperandwoods.com sales@harperandwoods.com 0151 639 3399