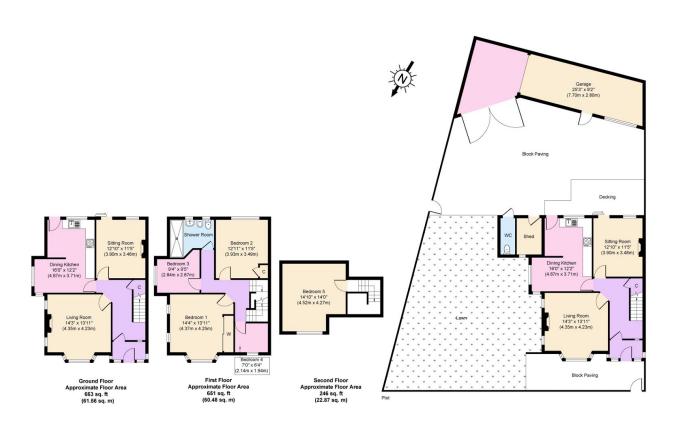

## Sudworth Road, Wallasey

£365,000 Council Tax Band C EPC Rating D

Set over three floors, this much loved four/five bedroom semi-detached residence is beautifully presented! Sold with no chain and situated on a spacious corner plot with a sunny south easterly facing garden, lawned side garden, garage and driveway this really is a fantastic family home! Situated in a great location just a short walk down to the promenade and Vale Park. Interior: porch, hallway, three reception rooms and modern kitchen on the ground floor. Off the first floor landing there are the four bedrooms and shower room. The fifth bedroom is set on the upper floor. Complete with uPVC double glazing and gas central heating. Exterior: rear and side gardens, driveway and garage. Viewing is essential to appreciate in full!