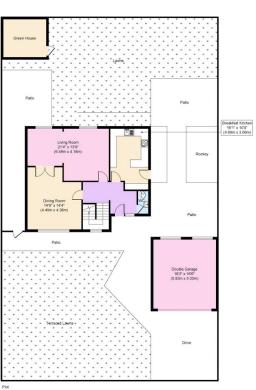

## Winton Close, Wallasey

£450,000 EPC Rating D Council Tax Band E

Beautiful four bedroom, two bathroom, detached family home with stunning sea views! Nestled in a quiet cul-de-sac where homes rarely become available, especially one as immaculately cared for as this home which is simply a true credit to its owners! Benefiting from double driveway and garage with electric door, well kept tiered garden to the front, well stocked rear garden and side patio, plus modern kitchen and bathrooms. Interior: hallway, WC, living room, dining room and breakfast kitchen to the ground floor. Upstairs are four bedrooms, with one having ensuite and family bathroom. Exterior: driveway, garage and gardens. This stunning home is an unquestionable must see!