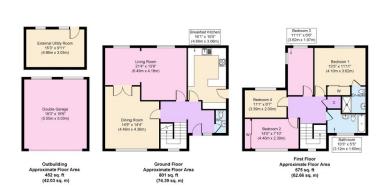

## Winton Close, Wallasey

£450,000 EPC Rating D Council Tax Band E

Beautiful four bedroom, two bathroom, detached family home with stunning sea views! Nestled in a quiet cul-de-sac where homes rarely become available, especially one as immaculately cared for as this home which is simply a true credit to its owners! Benefiting from double driveway and garage with electric door, well kept tiered garden to the front, well stocked rear garden and side patio, plus modern kitchen and bathrooms. Interior: hallway, WC, living room, dining room and breakfast kitchen to the ground floor. Upstairs are four bedrooms, with one having ensuite and family bathroom. Exterior: driveway, garage and gardens. This stunning home is an unquestionable must see!