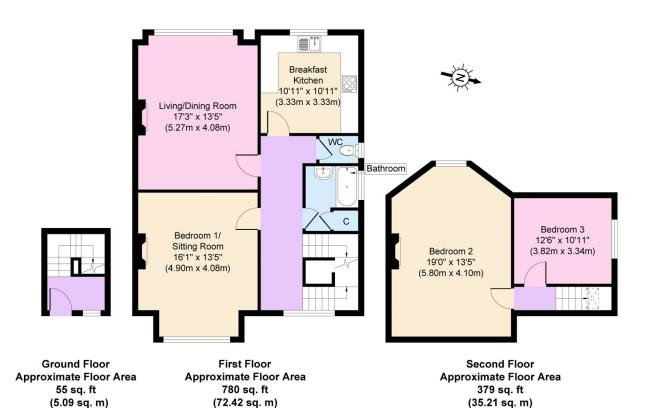

## Regent Road, Wallasey

£160,000 Council Tax Band A EPC Rating D

What a commanding three bedroom first and second floor maisonette flat, boasting versatile accommodation and private south westerly facing garden. Although in need of some modernisation this home already has upgraded uPVC windows and gas central heating plus it being sold with no chain; it would make a great purchase for someone looking to put their own stamp on a property. Interior: stairs lead up to the first-floor landing/hallway with access to bed one/sitting room, living/dining room, breakfast kitchen and bathroom with separate WC. To the second floor are a further two bedrooms. Exterior: Private rear garden. Interior inspection is absolutely essential to appreciate what this lovely property has to offer in full!