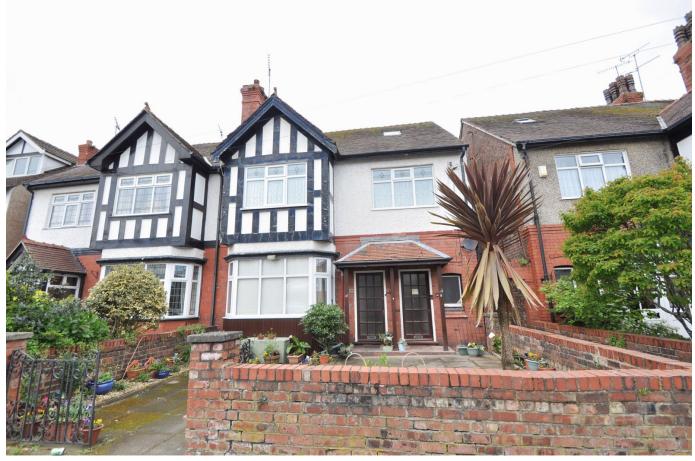

## Regent Road, Wallasey

£160,000 Council Tax Band A EPC Rating D

What a commanding three bedroom first and second floor maisonette flat, boasting versatile accommodation and private south westerly facing garden. Although in need of some modernisation this home already has upgraded uPVC windows and gas central heating plus it being sold with no chain; it would make a great purchase for someone looking to put their own stamp on a property. Interior: stairs lead up to the first-floor landing/hallway with access to bed one/sitting room, living/dining room, breakfast kitchen and bathroom with separate WC. To the second floor are a further two bedrooms. Exterior: Private rear garden. Interior inspection is absolutely essential to appreciate what this lovely property has to offer in full!