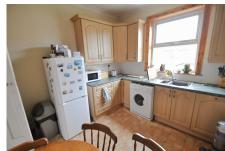

## Regent Road, Wallasey

£160,000 Council Tax Band A EPC Rating D

What a commanding three bedroom first and second floor maisonette flat, boasting versatile accommodation and private south westerly facing garden. Although in need of some modernisation this home already has upgraded uPVC windows and gas central heating plus it being sold with no chain; it would make a great purchase for someone looking to put their own stamp on a property. Interior: stairs lead up to the first-floor landing/hallway with access to bed one/sitting room, living/dining room, breakfast kitchen and bathroom with separate WC. To the second floor are a further two bedrooms. Exterior: Private rear garden. Interior inspection is absolutely essential to appreciate what this lovely property has to offer in full!